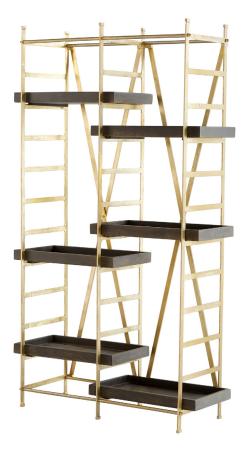

## 10762

Corsetto Etagere | Gold And Grey

| Project:        |  |
|-----------------|--|
| Location:       |  |
| Product Type:   |  |
| Catalog Ref. #: |  |
| •               |  |

| DETAILS   |             |
|-----------|-------------|
| FINISH:   | Gold   Grey |
| MATERIAL: | Iron   Wood |
| TYPE:     | Etagere     |
|           |             |

| DIMENSIONS |        |
|------------|--------|
| LENGTH:    | 41.50" |
| WIDTH:     | 15.25" |
| HEIGHT:    | 72.75" |

| FEATURES        |                                     |
|-----------------|-------------------------------------|
| BASE:           | 6 Legs                              |
| SHELVES:        | 6                                   |
| SHELF SIZE:     | Depth 12.75" x W 23.00" x<br>H 2.5" |
| SHELF DISTANCE: | 21.25" and 22.00"                   |
|                 |                                     |

## **PRODUCT DETAILS:**

The ultra stylish Corsetto etagere features the perfect blend of industrial and mid-century modern styles. Available in an antiqued gold and natural grey finish combination, the adjustable shelves draw attention to the unique personality of the wood grain and its sophisticated iron frame adds versatile fashion to shelving unit, making it the perfect storage solution to any ornate living room, den, or bedroom application.