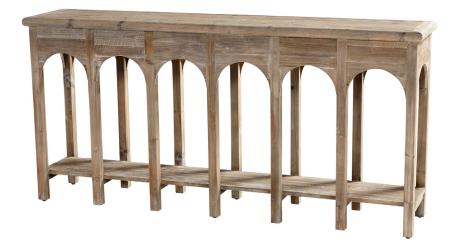

## 10504

Sardinia Console Table | Weathered Pine

Proiect:

| Location:       |  |
|-----------------|--|
| Product Type:   |  |
| Catalog Ref. #: |  |

| DETAILS     |                |
|-------------|----------------|
| FINISH:     | Weathered Pine |
| MATERIAL:   | Wood           |
| TABLE TYPE: | Console Table  |
|             |                |

| DIMENSIONS |        |
|------------|--------|
| LENGTH:    | 69.25" |
| WIDTH:     | 14.25" |
| HEIGHT:    | 33.50" |

| FEATURES |         |
|----------|---------|
| BASE:    | 14 Legs |
| SHELVES: | 2       |
|          |         |
|          |         |

## **PRODUCT DETAILS:**

Whether showcasing your warm welcome entryway or paired with the living room sofa, the Sardinia console table is a fashionable addition to any ensemble. This design, for example, brings rustic, farmhouse-inspired style to your space, displaying a weathered pine finish and subtle details. Crafted from solid and manufactured wood, it features a low profile shelving perfect for storage, or added display, while the upper level surface allows for ample tabletop display space.