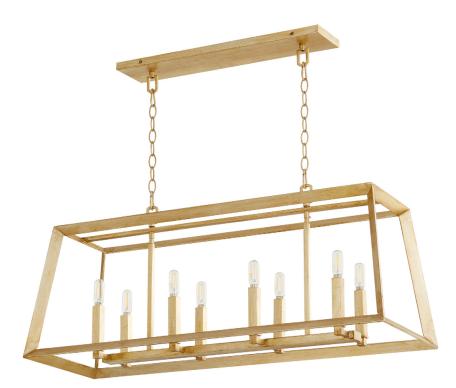

## 10382

Hyperion Island 8-Light | Aged Silver Leaf - Small

Project: \_\_\_\_\_\_ Location: \_\_\_\_\_\_ Fixture Type: \_\_\_\_\_ Catalog Ref. #: \_\_\_\_\_

| DETAILS   |                  |
|-----------|------------------|
| FINISH:   | Aged Silver Leaf |
| MATERIAL: | Iron             |
| LOCATION: | Dry Listed       |
|           |                  |

| DIMENSIONS |        |  |
|------------|--------|--|
| LENGTH:    | 36.75" |  |
| HEIGHT:    | 14.00" |  |
| WIDTH:     | 12.50" |  |
|            |        |  |
|            |        |  |
|            |        |  |

| LIGHT SOURCE          |                      |
|-----------------------|----------------------|
| NUMBER OF SOCKETS:    | 8 Light              |
| SOCKET BASE:          | Candelabra Base Lamp |
| WATTAGE:              | 60 Watt              |
| CANDLE SLEEVE FINISH: | Aged Silver Leaf     |

| MOUNTING           |                                |
|--------------------|--------------------------------|
| MOUNTING LOCATION: | Ceiling Mounted                |
| CANOPY:            | H 3.00" x Dia 5.00" x L 13.75" |
| CHAIN LENGTH:      | 8'                             |
| CHAIN FINISH:      | Aged Silver Leaf               |
| CORD LENGTH:       | 10'                            |
| CORD COLOR:        | Clear                          |
|                    |                                |

## **PRODUCT DETAILS:**

Putting a modern touch on a traditional design, the Hyperion eight-light island incorporates a versatile, transitional look as it illuminates any style ensemble. The Aged Silver Leaf finish coupled with an open aired, geometric design allow this fixture to take on a very approachable look. Fitted with a 8-light candelabra socket and two sections of 10-feet of adjustable chain, this fixture is the perfect luminary for any unassuming kitchen or dining room application.