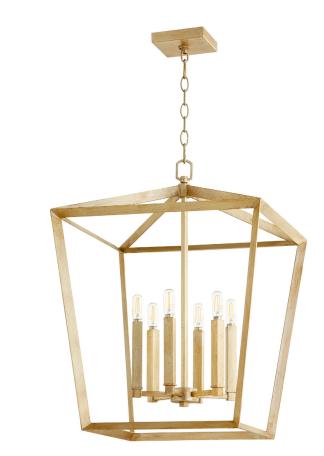

## **PRODUCT DETAILS:**

Putting a modern touch on a traditional design, the Hyperion six-light chandelier incorporates a versatile, transitional look as it illuminates any style ensemble. The Aged Silver Leaf finish, coupled with an open aired, geometric design allow this fixture to take on a very approachable look. Fitted with a 6-light candelabra socket and 10-feet of adjustable chain, this fixture is the perfect luminary for any application, stack two over a kitchen island for maximum illumination, line an entry or hallway for guiding light, or suspend a single fixture in your living room for an extra compliment of style.

## 10380

Hyperion Chandelier 6-Light | Aged Silver Leaf - Small

Project:

| Location:       |  |
|-----------------|--|
| Fixture Type:   |  |
| Catalog Ref. #: |  |

| DETAILS   |                  |
|-----------|------------------|
| FINISH:   | Aged Silver Leaf |
| MATERIAL: | Iron             |
| LOCATION: | Damp Listed      |
|           |                  |

| LIGHT SOURCE          |                      |
|-----------------------|----------------------|
| NUMBER OF SOCKETS:    | 6 Light              |
| SOCKET BASE:          | Candelabra Base Lamp |
| WATTAGE:              | 60 Watt              |
| CANDLE SLEEVE FINISH: | Silver Age Leaf      |