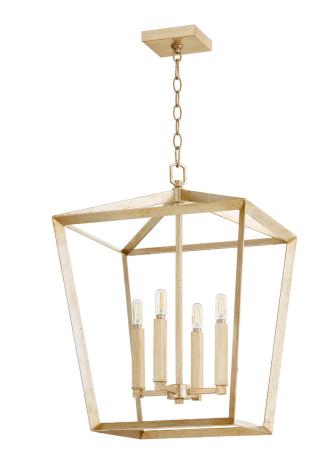

## **PRODUCT DETAILS:**

Putting a modern touch on a traditional design, the Hyperion four-light chandelier incorporates a versatile, transitional look as it illuminates any style ensemble. The Aged Silver Leaf finish, coupled with an open aired, geometric design allow this fixture to take on a very approachable look. Fitted with a 4-light candelabra socket and 10-feet of adjustable chain, this fixture is the perfect luminary for any application, stack two over a kitchen island for maximum illumination, line an entry or hallway for guiding light, or suspend a single fixture in your living room for an extra compliment of style.

## 10379

Hyperion Chandelier 4-Light | Aged Silver Leaf - Small

Project: \_\_\_\_

| Location:       |  |
|-----------------|--|
| Fixture Type:   |  |
| Catalog Ref. #: |  |

| DETAILS   |                  |
|-----------|------------------|
| FINISH:   | Aged Silver Leaf |
| MATERIAL: | Iron             |
| LOCATION: | Damp Listed      |
|           |                  |

| DIMENSIONS |        |  |
|------------|--------|--|
| LENGTH:    | 17.00" |  |
| DIAMETER:  | 17.00" |  |
| HEIGHT:    | 24.00" |  |
|            |        |  |
|            |        |  |
|            |        |  |

| LIGHT SOURCE          |                      |
|-----------------------|----------------------|
| NUMBER OF SOCKETS:    | 4 Light              |
| SOCKET BASE:          | Candelabra Base Lamp |
| WATTAGE:              | 60 Watt              |
| CANDLE SLEEVE FINISH: | Silver Age Leaf      |

| MOUNTING           |                               |
|--------------------|-------------------------------|
| MOUNTING LOCATION: | Ceiling Mounted               |
| CANOPY:            | H 1.00" x Dia 5.00" x L 5.00" |
| CHAIN LENGTH:      | 8'                            |
| CHAIN FINISH:      | Silver Age Leaf               |
| CORD LENGTH:       | 10'                           |
| CORD COLOR:        | Clear                         |
|                    |                               |