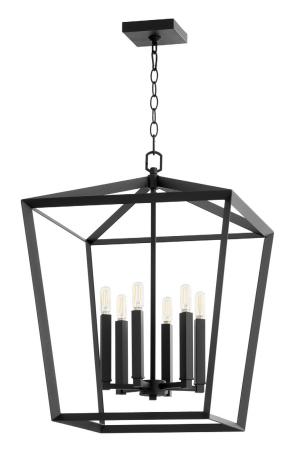

## **PRODUCT DETAILS:**

Putting a modern touch on a traditional design, the Hyperion six-light chandelier incorporates a versatile, transitional look as it illuminates any style ensemble. The Noir finish coupled with its open aired, geometric design allow this fixture to take on a very approachable look. Fitted with a 6-light candelabra socket and 10-feet of adjustable chain, this fixture is the perfect luminary for any application, stack two over a kitchen island for maximum illumination, line an entry or hallway for guiding light, or suspend a single fixture in your living room for an extra compliment of style.

## 10376

Hyperion Chandelier - 6-Light | Black - Large

| Project:        |  |
|-----------------|--|
| Location:       |  |
| Fixture Type:   |  |
| Catalog Ref. #: |  |

| DETAILS   |             |
|-----------|-------------|
| FINISH:   | Black       |
| MATERIAL: | Iron        |
| LOCATION: | Damp Listed |
|           |             |

| DIMENSIONS |        |
|------------|--------|
| LENGTH:    | 19.00" |
| DIAMETER:  | 19.00" |
| HEIGHT:    | 29.75" |
|            |        |
|            |        |
|            |        |

| LIGHT SOURCE          |                      |
|-----------------------|----------------------|
| NUMBER OF SOCKETS:    | 4 Light              |
| SOCKET BASE:          | Candelabra Base Lamp |
| WATTAGE:              | 60 Watt              |
| CANDLE SLEEVE FINISH: | Black                |

| MOUNTING           |                               |
|--------------------|-------------------------------|
| MOUNTING LOCATION: | Ceiling Mounted               |
| CANOPY:            | H 1.00" x Dia 5.00" x L 5.00" |
| CHAIN LENGTH:      | 8'                            |
| CHAIN FINISH:      | Black                         |
| CORD LENGTH:       | 10'                           |
| CORD COLOR:        | Black                         |
|                    |                               |