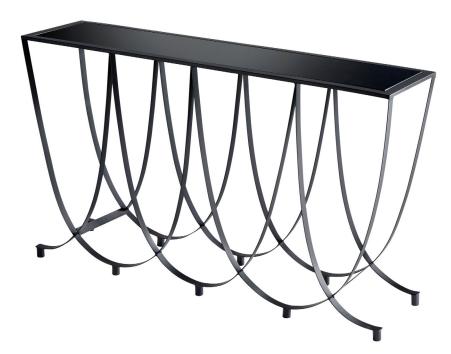

## 10247

Suffolk Console Table | Graphite

| Project:        |  |
|-----------------|--|
| Location:       |  |
| Product Type:_  |  |
| Catalog Ref. #: |  |
|                 |  |

| DETAILS     |               |
|-------------|---------------|
| FINISH:     | Graphite      |
| MATERIAL:   | Iron   Glass  |
| TABLE TYPE: | Console Table |
|             |               |

| DIMENSIONS |        |
|------------|--------|
| LENGTH:    | 55.00" |
| WIDTH:     | 13.75" |
| HEIGHT:    | 32.25" |

| FEATURES |                                    |
|----------|------------------------------------|
| BASE:    | Multi-Leg                          |
| COATING: | Scratch Resistant   Powder Coating |
|          |                                    |
|          |                                    |

## **PRODUCT DETAILS:**

| SHIPPING |                                       |
|----------|---------------------------------------|
|          | Freight Only (See Terms & Conditions) |
| LENGTH:  | 56.25"                                |
| WIDTH:   | 14.50"                                |
| HEIGHT:  | 33.00"                                |
| WEIGHT:  | 53lbs                                 |