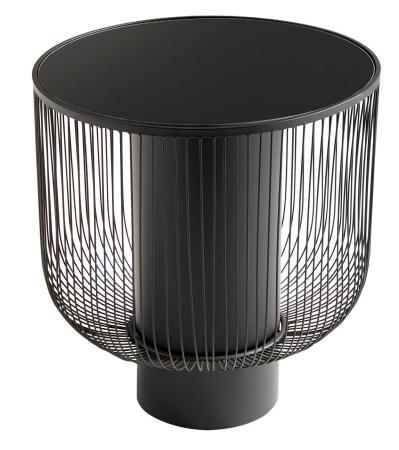

## 10236

Carousel Table | Graphite - Small

Project:

| Location:       |  |
|-----------------|--|
| Product Type:   |  |
| Catalog Ref. #: |  |

| DETAILS     |              |
|-------------|--------------|
| FINISH:     | Graphite     |
| MATERIAL:   | Iron   Glass |
| TABLE TYPE: | Side Table   |
|             |              |

| DIMENSIONS |        |
|------------|--------|
| LENGTH:    | 19.75" |
| WIDTH:     | 19.75" |
| HEIGHT:    | 21.25" |

| FEATURES |                                       |
|----------|---------------------------------------|
| BASE:    | Pedestal                              |
| COATING: | Scratch Resistant   Powder<br>Coating |
|          |                                       |
|          |                                       |

| SHIPPING           |          |
|--------------------|----------|
| FREIGHT OR PARCEL: | Parcel   |
| LENGTH:            | 22.25"   |
| WIDTH:             | 22.25"   |
| HEIGHT:            | 24.50"   |
| WEIGHT:            | 23.45lbs |