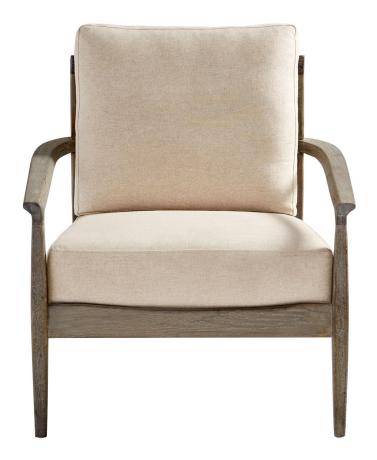

## 10229

Astoria Chair | Weathered Oak And Tan

| Project:        |  |
|-----------------|--|
| Location:       |  |
| Product Type:_  |  |
| Catalog Ref. #: |  |

| DETAILS |                    |
|---------|--------------------|
| FABRIC: | Tan Linen Blend    |
| FINISH: | Weathered Oak Wood |
| TYPE:   | Accent Chair       |
|         |                    |