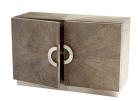

## 10227

Volonte Cabinet | Weathered Oak And Stainless Steel

Project: \_\_\_\_\_\_\_
Location: \_\_\_\_\_
Product Type: \_\_\_\_\_
Catalog Ref. #:

| DETAILS     |                                               |
|-------------|-----------------------------------------------|
| FINISH:     | Weathered Oak and Nickel                      |
| MATERIAL:   | Weathered Oak Veneer, MDF and Stainless Steel |
| TABLE TYPE: | Cabinet                                       |
|             |                                               |

## **PRODUCT DETAILS:**

The Volante cabinet is a striking centerpiece fit for any modern or mid-century modern inspired space. Weathered Oak and stainless steel comprise the material makeup of this furniture design. With four sections, divided by two adjustable shelves, this cabinet makes for a great storage option in your living room or bedroom ensemble.