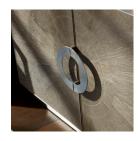

## 10227

Volonte Cabinet | Weathered Oak And Stainless Steel

Project: \_\_\_\_\_\_\_
Location: \_\_\_\_\_
Product Type: \_\_\_\_\_
Catalog Ref. #:

| DETAILS     |                                               |
|-------------|-----------------------------------------------|
| FINISH:     | Weathered Oak and Nickel                      |
| MATERIAL:   | Weathered Oak Veneer, MDF and Stainless Steel |
| TABLE TYPE: | Cabinet                                       |
|             |                                               |

## **PRODUCT DETAILS:**

The Volante cabinet is a striking centerpiece fit for any modern or mid-century modern inspired space. Weathered Oak and stainless steel comprise the material makeup of this furniture design. With four sections, divided by two adjustable shelves, this cabinet makes for a great storage option in your living room or bedroom ensemble.