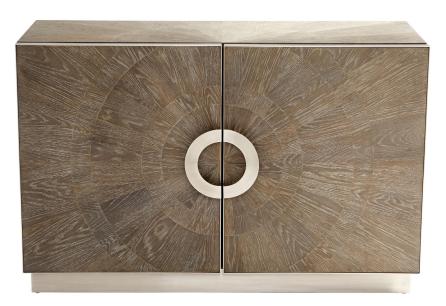

## 10227

Volonte Cabinet | Weathered Oak And Stainless Steel

Project: \_\_\_\_\_\_\_
Location: \_\_\_\_\_
Product Type: \_\_\_\_\_
Catalog Ref. #:

| DETAILS     |                                               |
|-------------|-----------------------------------------------|
| FINISH:     | Weathered Oak and Nickel                      |
| MATERIAL:   | Weathered Oak Veneer, MDF and Stainless Steel |
| TABLE TYPE: | Cabinet                                       |
|             |                                               |

## **PRODUCT DETAILS:**

The Volante cabinet is a striking centerpiece fit for any modern or mid-century modern inspired space. Weathered Oak and stainless steel comprise the material makeup of this furniture design. With four sections, divided by two adjustable shelves, this cabinet makes for a great storage option in your living room or bedroom ensemble.