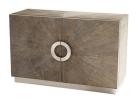

## 10227

Volonte Cabinet | Weathered Oak And Stainless Steel

Project: \_\_\_\_\_\_\_
Location: \_\_\_\_\_
Product Type: \_\_\_\_\_
Catalog Ref. #:

| DETAILS     |                                               |
|-------------|-----------------------------------------------|
| FINISH:     | Weathered Oak and Nickel                      |
| MATERIAL:   | Weathered Oak Veneer, MDF and Stainless Steel |
| TABLE TYPE: | Cabinet                                       |
|             |                                               |

## **PRODUCT DETAILS:**

The Volante cabinet is a striking centerpiece fit for any modern or mid-century modern inspired space. Weathered Oak and stainless steel comprise the material makeup of this furniture design. With four sections, divided by two adjustable shelves, this cabinet makes for a great storage option in your living room or bedroom ensemble.