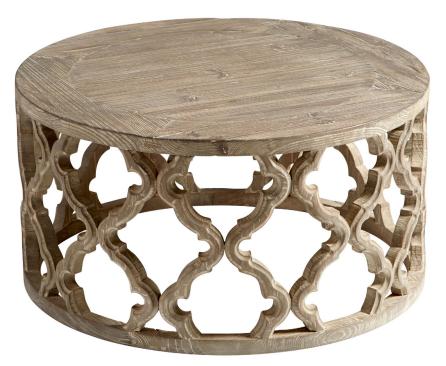

## 10224

Sirah Coffee Table | Weathered Pine - Small

| Project:        |  |
|-----------------|--|
| Location:       |  |
| Product Type:_  |  |
| Catalog Ref. #: |  |
|                 |  |

| DETAILS     |                         |
|-------------|-------------------------|
| FINISH:     | Weathered Pine          |
| MATERIAL:   | Pine Wood               |
| TABLE TYPE: | Cocktail / Coffee Table |
|             |                         |

| DIMENSIONS |        |
|------------|--------|
| LENGTH:    | 30.25" |
| WIDTH:     | 30.25" |
| HEIGHT:    | 16.00" |

| FEATURES |       |
|----------|-------|
| BASE:    | Round |
|          |       |
|          |       |
|          |       |

## **PRODUCT DETAILS:**

| SHIPPING |                                       |
|----------|---------------------------------------|
|          | Freight Only (See Terms & Conditions) |
| LENGTH:  | 32.75"                                |
| WIDTH:   | 32.75"                                |
| HEIGHT:  | 18.25"                                |
| WEIGHT:  | 33.7lbs                               |