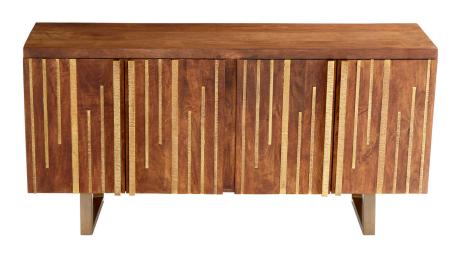

## 10160

Oxford Cabinet | Oak

| Project:        |  |
|-----------------|--|
| Location:       |  |
| Product Type:_  |  |
| Catalog Ref. #: |  |
|                 |  |

| DETAILS     |                     |
|-------------|---------------------|
| FINISH:     | Oak                 |
| MATERIAL:   | Iron and Mango wood |
| TABLE TYPE: | Cabinet             |
|             |                     |

| DIMENSIONS |        |
|------------|--------|
| LENGTH:    | 63.25" |
| DEPTH:     | 16.75" |
| HEIGHT:    | 31.75" |

| FEATURES |                                   |
|----------|-----------------------------------|
| BASE:    | 4 Legs                            |
| SHELVES: | 1 Adjustable Shelf Per<br>Section |
|          |                                   |
|          |                                   |
|          |                                   |