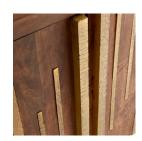

## 10160

Oxford Cabinet | Oak

| Project:        |  |
|-----------------|--|
| Location:       |  |
| Product Type:_  |  |
| Catalog Ref. #: |  |
|                 |  |

| DETAILS     |                     |
|-------------|---------------------|
| FINISH:     | Oak                 |
| MATERIAL:   | Iron and Mango wood |
| TABLE TYPE: | Cabinet             |
|             |                     |