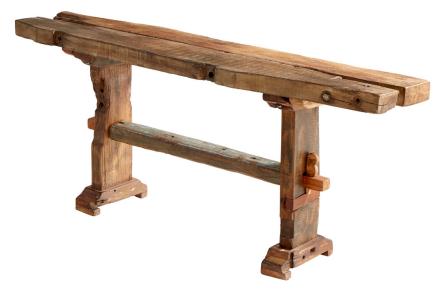

## 10128

Wembley Console Table | Walnut

| Project:        |  |
|-----------------|--|
| Location:       |  |
| Product Type:   |  |
| Catalog Ref. #: |  |

| DETAILS     |               |
|-------------|---------------|
| FINISH:     | Walnut        |
| MATERIAL:   | Wood          |
| TABLE TYPE: | Console Table |
|             |               |

| DIMENSIONS |        |
|------------|--------|
| LENGTH:    | 72.00" |
| WIDTH:     | 15.50" |
| HEIGHT:    | 30.00" |

| FEATURES |         |
|----------|---------|
| BASE:    | Trestle |
|          |         |
|          |         |
|          |         |

| SHIPPING |                                       |
|----------|---------------------------------------|
|          | Freight Only (See Terms & Conditions) |
| LENGTH:  | 74.50"                                |
| WIDTH:   | 11.00"                                |
| HEIGHT:  | 19.00"                                |
| WEIGHT:  | 161.1lbs                              |

**PRODUCT DETAILS:** Wembley Console Table

Mandesign

**(**888) 371 - 3072

**Q** 201 Railhead Rd, Fort Worth, TX 76106

⊕ cyan.design