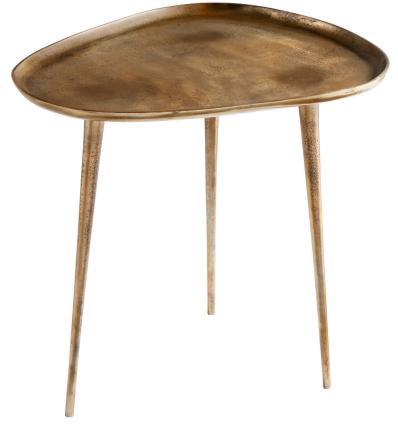

## 10116

Bexley Side Table | Antique Gold - Large

| DETAILS     |              |  |
|-------------|--------------|--|
| FINISH:     | Antique Gold |  |
| MATERIAL:   | Aluminum     |  |
| TABLE TYPE: | Side Table   |  |
|             |              |  |

| DIMENSIONS |        |
|------------|--------|
| LENGTH:    | 24.00" |
| WIDTH:     | 20.50" |
| HEIGHT:    | 22.25" |

| FEATURES |       |
|----------|-------|
| BASE:    | 3 Leg |
|          |       |
|          |       |
|          |       |