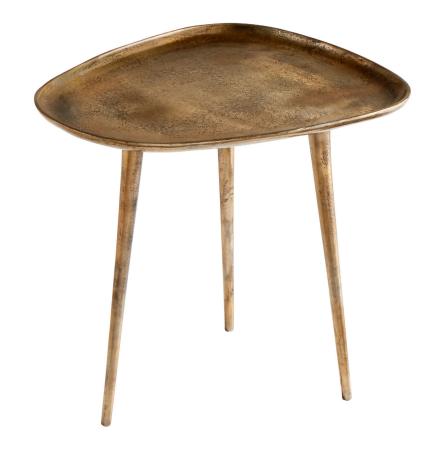

## 10115

Bexley Side Table | Antique Gold - Small

| Project:        |  |
|-----------------|--|
| Location:       |  |
| Product Type:   |  |
| Catalog Ref. #: |  |

| DETAILS     |              |
|-------------|--------------|
| FINISH:     | Antique Gold |
| MATERIAL:   | Aluminum     |
| TABLE TYPE: | Side Table   |
|             |              |

| DIMENSIONS |        |
|------------|--------|
| LENGTH:    | 20.00" |
| WIDTH:     | 17.25" |
| HEIGHT:    | 19.00" |

| FEATURES |       |
|----------|-------|
| BASE:    | 3 Leg |
|          |       |
|          |       |
|          |       |

| SHIPPING           |          |
|--------------------|----------|
| FREIGHT OR PARCEL: | Parcel   |
| LENGTH:            | 17.75"   |
| WIDTH:             | 4.50"    |
| HEIGHT:            | 20.50"   |
| WEIGHT:            | 12.45lbs |