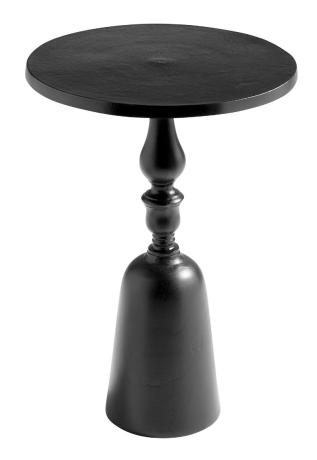

## 10104

Jagger Table | Graphite

| Project:        |  |
|-----------------|--|
| Location:       |  |
| Product Type:   |  |
| Catalog Ref. #: |  |

| DETAILS     |              |
|-------------|--------------|
| FINISH:     | Graphite     |
| MATERIAL:   | Aluminum     |
| TABLE TYPE: | Accent Table |
|             |              |

| DIMENSIONS |        |
|------------|--------|
| LENGTH:    | 16.25" |
| WIDTH:     | 16.25" |
| HEIGHT:    | 24.00" |

| FEATURES |                 |
|----------|-----------------|
| BASE:    | Pedestal        |
| COATING: | Lacquer Coating |
|          |                 |
|          |                 |