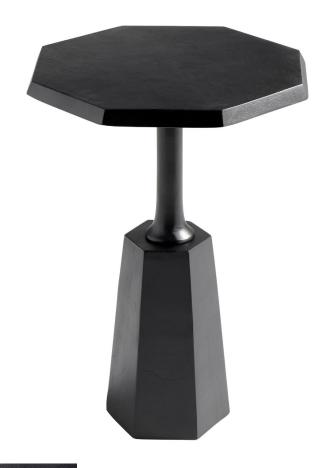

**10103** Liverpool Table | Bronze

Proiect:

| Location:       |  |
|-----------------|--|
| Product Type:   |  |
| Catalog Ref. #: |  |

| DETAILS     |              |
|-------------|--------------|
| FINISH:     | Bronze       |
| MATERIAL:   | Aluminum     |
| TABLE TYPE: | Accent Table |
|             |              |

| DIMENSIONS |        |
|------------|--------|
| LENGTH:    | 17.00" |
| WIDTH:     | 17.00" |
| HEIGHT:    | 22.50" |

| FEATURES |                  |
|----------|------------------|
| BASE:    | Hexagon Pedestal |
| COATING: | Lacquer Coating  |
|          |                  |
|          |                  |

| SHIPPING           |         |
|--------------------|---------|
| FREIGHT OR PARCEL: | Parcel  |
| LENGTH:            | 20.25"  |
| WIDTH:             | 17.75"  |
| HEIGHT:            | 18.25"  |
| WEIGHT:            | 13.5lbs |