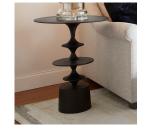

**10092** Eros Table | Bronze - Medium

Proiect:

| DETAILS     |              |
|-------------|--------------|
| FINISH:     | Bronze       |
| MATERIAL:   | Aluminum     |
| TABLE TYPE: | Accent Table |
|             |              |

| DIMENSIONS |        |
|------------|--------|
| LENGTH:    | 20.00" |
| WIDTH:     | 20.00" |
| HEIGHT:    | 25.75" |

| FEATURES |          |
|----------|----------|
| BASE:    | Pedestal |
|          |          |
|          |          |
|          |          |