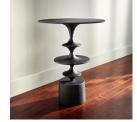

**10092** Eros Table | Bronze - Medium

Proiect:

| DETAILS     |              |
|-------------|--------------|
| FINISH:     | Bronze       |
| MATERIAL:   | Aluminum     |
| TABLE TYPE: | Accent Table |
|             |              |

| DIMENSIONS |        |
|------------|--------|
| LENGTH:    | 20.00" |
| WIDTH:     | 20.00" |
| HEIGHT:    | 25.75" |

| FEATURES |          |
|----------|----------|
| BASE:    | Pedestal |
|          |          |
|          |          |
|          |          |