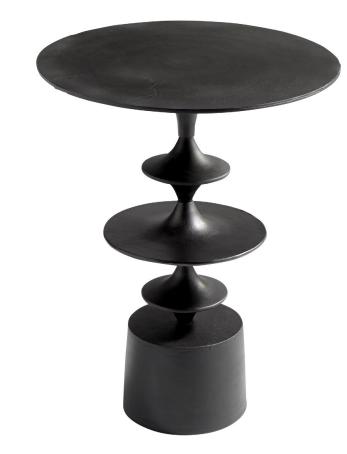

**10092** Eros Table | Bronze - Medium

Proiect:

| DETAILS     |              |
|-------------|--------------|
| FINISH:     | Bronze       |
| MATERIAL:   | Aluminum     |
| TABLE TYPE: | Accent Table |
|             |              |

| DIMENSIONS |        |
|------------|--------|
| LENGTH:    | 20.00" |
| WIDTH:     | 20.00" |
| HEIGHT:    | 25.75" |

| FEATURES |          |
|----------|----------|
| BASE:    | Pedestal |
|          |          |
|          |          |
|          |          |