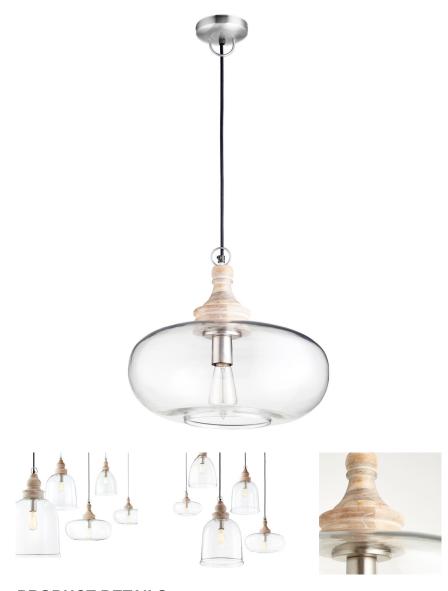

## **PRODUCT DETAILS:**

A great complement to any style, this clear glass pendant will cast a luminous glow on your space. Supplied with ten feet of cord, for adjustability to varying ceiling heights. The earth-toned wooden finish is a great pairing with the artful look. A medium base, 25W bulb is all you need to complete the look.

## 10083

Wallace Pendant | Natural

| Project:        |  |
|-----------------|--|
| Location:       |  |
| Fixture Type:   |  |
| Catalog Ref. #: |  |

| DETAILS   |                |
|-----------|----------------|
| FINISH:   | Natural        |
| MATERIAL: | Glass and Wood |
| LOCATION: | Dry Listed     |
|           |                |

| DIMENSIONS |        |
|------------|--------|
| LENGTH:    | 15.50" |
| DIAMETER:  | 15.50" |
| HEIGHT:    | 17.00" |
|            |        |
|            |        |
|            |        |

| LIGHT SOURCE          |                  |
|-----------------------|------------------|
| NUMBER OF SOCKETS:    | 1 Light          |
| SOCKET BASE:          | Medium Base Lamp |
| WATTAGE:              | 25 Watt          |
| CANDLE SLEEVE FINISH: | Chrome           |