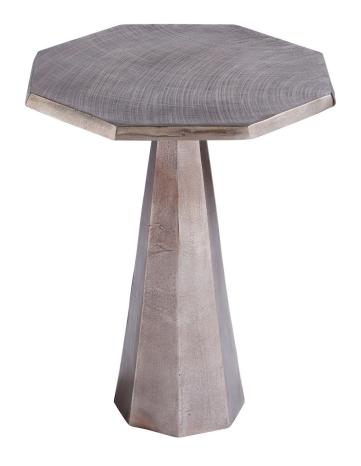

## 09810

Armon SIde Table | Textured Bronze

| Project:        |  |
|-----------------|--|
| Location:       |  |
| Product Type:   |  |
| Catalog Ref. #: |  |

| DETAILS     |                 |
|-------------|-----------------|
| FINISH:     | Textured Bronze |
| MATERIAL:   | Aluminum        |
| TABLE TYPE: | Side Table      |
|             |                 |

| DIMENSIONS |        |
|------------|--------|
| LENGTH:    | 19.75" |
| WIDTH:     | 21.25" |
| HEIGHT:    | 24.75" |

| FEATURES |                  |
|----------|------------------|
| BASE:    | Octagon Pedestal |
| COATING: | Lacquer Coating  |
|          |                  |
|          |                  |

## **PRODUCT DETAILS:**

Armon SIde Table

| SHIPPING           |         |
|--------------------|---------|
| FREIGHT OR PARCEL: | Parcel  |
| LENGTH:            | 12.50"  |
| WIDTH:             | 21.50"  |
| HEIGHT:            | 24.00"  |
| WEIGHT:            | 20.4lbs |