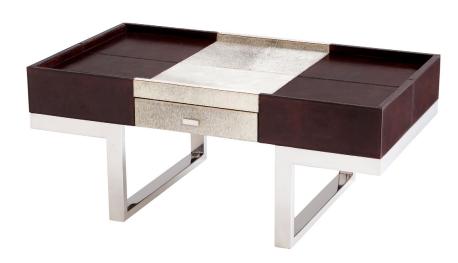

## 09754

Curtis Coffee Table | Chrome And Brown

| Project:        |  |
|-----------------|--|
| Location:       |  |
| Product Type:   |  |
| Catalog Ref. #: |  |
| •               |  |

| DETAILS     |                         |
|-------------|-------------------------|
| FINISH:     | Chrome and Brown        |
| MATERIAL:   | Wood Leather   Iron     |
| TABLE TYPE: | Cocktail / Coffee Table |
|             |                         |

| DIMENSIONS |        |
|------------|--------|
| LENGTH:    | 42.75" |
| WIDTH:     | 24.00" |
| HEIGHT:    | 17.50" |

| FEATURES |          |
|----------|----------|
| BASE:    | 2 Legs   |
| DRAWERS: | 1 Drawer |
|          |          |
|          |          |

## **PRODUCT DETAILS:**

Curtis Coffee Table

Mandesign

**(**888) 371 - 3072

**Q** 201 Railhead Rd, Fort Worth, TX 76106

⊕ cyan.design

WEIGHT: