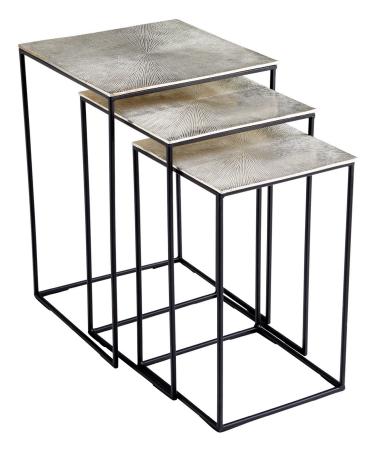

## 09717

Irvine Nesting Tables | Raw Nickel And Black

Proiect:

| DETAILS     |                      |
|-------------|----------------------|
| FINISH:     | Raw Nickel and Black |
| MATERIAL:   | Aluminum             |
| TABLE TYPE: | Nesting Table        |
|             |                      |

| DIMENSIONS |        |
|------------|--------|
| LENGTH:    | 15.75" |
| WIDTH:     | 15.75" |
| HEIGHT:    | 24.25" |

| FEATURES |               |
|----------|---------------|
| BASE:    | Harless Frame |
|          |               |
|          |               |
|          |               |

**PRODUCT DETAILS:** Irvine Nesting Tables

(888) 371 - 3072
201 Railhead Rd, Fort Worth, TX 76106
cyan.design

Please be advised that all information shown here is subject to verification by Cyan Design. In the event of a discrepancy, we reserve the right to make any corrections necessary.