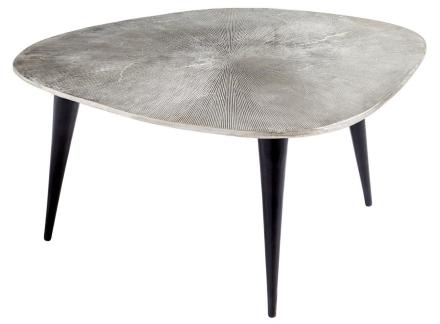

## 09714

Triata Coffee Table | Raw Nickel And Bronze

| Project:        |  |
|-----------------|--|
| Location:       |  |
| Product Type:_  |  |
| Catalog Ref. #: |  |
|                 |  |

| DETAILS     |                         |
|-------------|-------------------------|
| FINISH:     | Raw Nickel and Bronze   |
| MATERIAL:   | Aluminum                |
| TABLE TYPE: | Cocktail / Coffee Table |
|             |                         |

| DIMENSIONS |        |
|------------|--------|
| LENGTH:    | 38.25" |
| WIDTH:     | 33.00" |
| HEIGHT:    | 18.25" |

| FEATURES |        |
|----------|--------|
| BASE:    | 3 Legs |
|          |        |
|          |        |
|          |        |