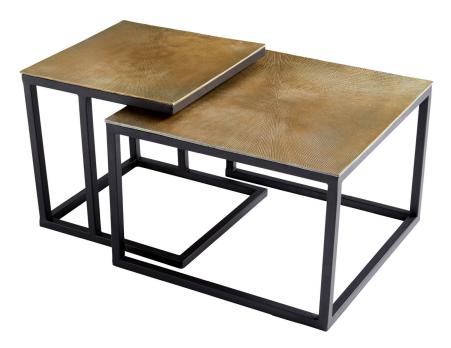

## 09712

Arca Nesting Tables | Black And Brass

| Project:        |  |
|-----------------|--|
| Location:       |  |
| Product Type:   |  |
| Catalog Ref. #: |  |

| DETAILS     |                 |
|-------------|-----------------|
| FINISH:     | Black and Brass |
| MATERIAL:   | Aluminum        |
| TABLE TYPE: | Nesting Table   |
|             |                 |

| DIMENSIONS |        |
|------------|--------|
| LENGTH:    | 24.25" |
| WIDTH:     | 24.25" |
| HEIGHT:    | 16.25" |

| FEATURES |               |
|----------|---------------|
| BASE:    | Harless Frame |
|          |               |
|          |               |
|          |               |

| SHIPPING           |          |
|--------------------|----------|
| FREIGHT OR PARCEL: | Parcel   |
| LENGTH:            | 26.00"   |
| WIDTH:             | 26.00"   |
| HEIGHT:            | 21.00"   |
| WEIGHT:            | 50.05lbs |

**PRODUCT DETAILS:** Area Nesting Tables

Man design

**(**888) 371 - 3072

**Q** 201 Railhead Rd, Fort Worth, TX 76106

cyan.design