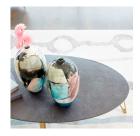

## 09711

Quartette Coffee Table | Bronze And Brass

|--|--|

| Project:        |  |
|-----------------|--|
| Location:       |  |
| Product Type:   |  |
| Catalog Ref. #: |  |

| DETAILS     |                         |
|-------------|-------------------------|
| FINISH:     | Bronze and Brass        |
| MATERIAL:   | Aluminum                |
| TABLE TYPE: | Cocktail / Coffee Table |
|             |                         |

| DIMENSIONS |        |
|------------|--------|
| LENGTH:    | 57.00" |
| WIDTH:     | 34.00" |
| HEIGHT:    | 15.00" |

| FEATURES |        |
|----------|--------|
| BASE:    | 4 Legs |
|          |        |
|          |        |
|          |        |