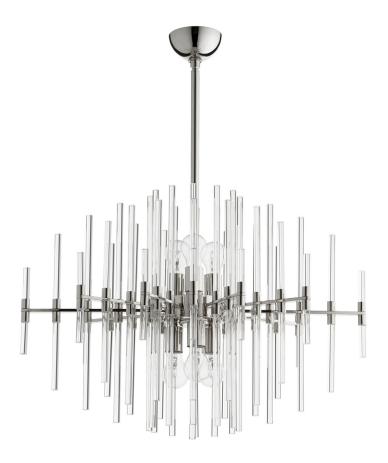

## **PRODUCT DETAILS:**

A sleek polished nickel finish looks sensational next to clear glass rods arranged in a staggered linear fashion, allowing light to radiate over a custom designed dining or living ensemble. Embrace a beloved silhouette and add this six-light polished nickel and glass pendant to a fashionable living space.

## 09255

Quebec Pendant | Polished Nickel - Wide

| Project:        |  |
|-----------------|--|
| Location:       |  |
| Fixture Type:   |  |
| Catalog Ref. #: |  |

| DETAILS   |                 |
|-----------|-----------------|
| FINISH:   | Polished Nickel |
| MATERIAL: | Iron Glass      |
| LOCATION: | Dry Listed      |
|           |                 |

| DIMENSIONS |        |
|------------|--------|
| LENGTH:    | 15.25" |
| HEIGHT:    | 25.00" |
| WIDTH:     | 30.50" |
|            |        |
|            |        |
|            |        |

| LIGHT SOURCE          |                  |
|-----------------------|------------------|
| NUMBER OF SOCKETS:    | 6 Light          |
| SOCKET BASE:          | Medium Base Lamp |
| WATTAGE:              | 100 Watt         |
| CANDLE SLEEVE FINISH: | Aged Brass       |