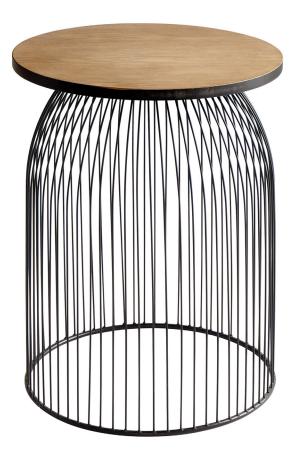

## 09043

Bird Cage Table | Graphite And Natural Wood

| Project:        |  |
|-----------------|--|
| Location:       |  |
| Product Type:   |  |
| Catalog Ref. #: |  |

| DETAILS     |                           |
|-------------|---------------------------|
| FINISH:     | Graphite and Natural Wood |
| MATERIAL:   | Iron   Wood               |
| TABLE TYPE: | Accent Table              |
|             |                           |

| DIMENSIONS |        |
|------------|--------|
| LENGTH:    | 17.75" |
| WIDTH:     | 17.75" |
| HEIGHT:    | 23.50" |

| FEATURES |                                       |
|----------|---------------------------------------|
| BASE:    | Round                                 |
|          | Scratch Resistant   Powder<br>Coating |
|          |                                       |
|          |                                       |

## **PRODUCT DETAILS:**

Bird Cage Tables

Man design

**(**888) 371 - 3072

201 Railhead Rd, Fort Worth, TX 76106

cyan.design