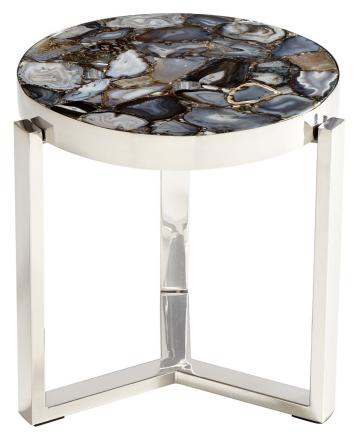

## **PRODUCT DETAILS:**

Geodance Side Table

## 08985

Geodance Side Table | Nickel

| Project:        |  |
|-----------------|--|
| Location:       |  |
| Product Type:   |  |
| Catalog Ref. #: |  |

| DETAILS     |              |
|-------------|--------------|
| FINISH:     | Nickel       |
| MATERIAL:   | Stone   Iron |
| TABLE TYPE: | Side Table   |
|             |              |

| DIMENSIONS |        |
|------------|--------|
| LENGTH:    | 16.75" |
| WIDTH:     | 16.75" |
| HEIGHT:    | 17.25" |

| FEATURES |                                       |
|----------|---------------------------------------|
| BASE:    | Trefoil                               |
|          | Scratch Resistant   Powder<br>Coating |
|          |                                       |
|          |                                       |

| SHIPPING           |                                       |
|--------------------|---------------------------------------|
| FREIGHT OR PARCEL: | Freight Only (See Terms & Conditions) |
| LENGTH:            | 21.25"                                |
| WIDTH:             | 21.25"                                |
| HEIGHT:            | 21.25"                                |
| WEIGHT:            | 33.55lbs                              |