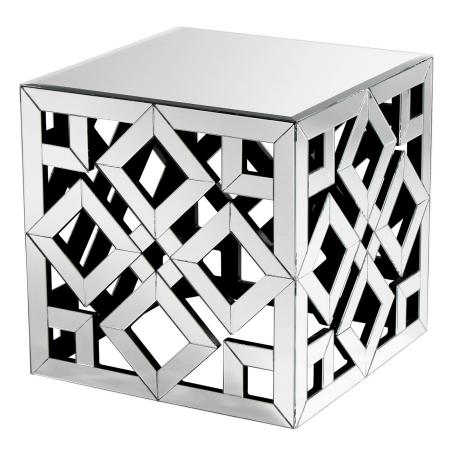

## 08596

Gemma Side Table | Mirror

| Project:        |  |
|-----------------|--|
| Location:       |  |
| Product Type:_  |  |
| Catalog Ref. #: |  |
|                 |  |

| DETAILS     |                              |
|-------------|------------------------------|
| FINISH:     | Mirror                       |
| MATERIAL:   | Wood   Clear Mirrrored Glass |
| TABLE TYPE: | Side Table                   |
|             |                              |

| DIMENSIONS |        |
|------------|--------|
| LENGTH:    | 22.00" |
| WIDTH:     | 22.00" |
| HEIGHT:    | 22.25" |

| FEATURES |        |
|----------|--------|
| BASE:    | Square |
|          |        |
|          |        |
|          |        |

## **PRODUCT DETAILS:**

Gemma Side Table

*Yah* design

**(**888) 371 - 3072

**Q** 201 Railhead Rd, Fort Worth, TX 76106

⊕ cyan.design

WEIGHT: