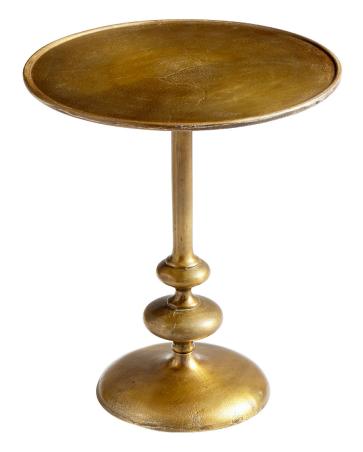

**08304** Tote Side Table | Antique Brass

Proiect:

| Location:       |  |
|-----------------|--|
| Product Type:   |  |
| Catalog Ref. #: |  |

| DETAILS     |               |
|-------------|---------------|
| FINISH:     | Antique Brass |
| MATERIAL:   | Aluminum      |
| TABLE TYPE: | Side Table    |
|             |               |

| DIMENSIONS |        |
|------------|--------|
| LENGTH:    | 19.50" |
| WIDTH:     | 19.50" |
| HEIGHT:    | 22.00" |

| FEATURES |          |
|----------|----------|
| BASE:    | Pedestal |
|          |          |
|          |          |
|          |          |