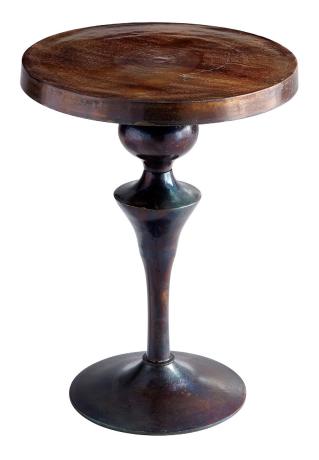

## 08298

Gully SIde Table | Bronze - Medium

| Project:        |  |
|-----------------|--|
| Location:       |  |
| Product Type:_  |  |
| Catalog Ref. #: |  |
|                 |  |

| DETAILS     |            |
|-------------|------------|
| FINISH:     | Bronze     |
| MATERIAL:   | Aluminum   |
| TABLE TYPE: | Side Table |
|             |            |

| DIMENSIONS |        |
|------------|--------|
| LENGTH:    | 21.25" |
| WIDTH:     | 21.25" |
| HEIGHT:    | 29.00" |

| FEATURES |          |
|----------|----------|
| BASE:    | Pedestal |
|          |          |
|          |          |
|          |          |