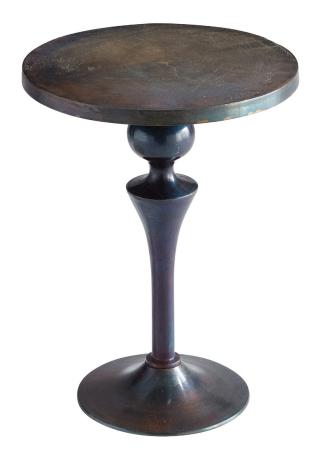

## 08297

Gully Side Table | Bronze And Blue - Small

| Project:        |  |
|-----------------|--|
| Location:       |  |
| Product Type:   |  |
| Catalog Ref. #: |  |

| DETAILS     |                 |
|-------------|-----------------|
| FINISH:     | Bronze and Blue |
| MATERIAL:   | Aluminum        |
| TABLE TYPE: | Side Table      |
|             |                 |

| DIMENSIONS |        |
|------------|--------|
| LENGTH:    | 17.75" |
| WIDTH:     | 17.75" |
| HEIGHT:    | 24.50" |

| FEATURES |          |
|----------|----------|
| BASE:    | Pedestal |
|          |          |
|          |          |
|          |          |

**PRODUCT DETAILS:** Gully Side Table

Carry Clab Table

Mandesign

**(**888) 371 - 3072

**Q** 201 Railhead Rd, Fort Worth, TX 76106

⊕ cyan.design