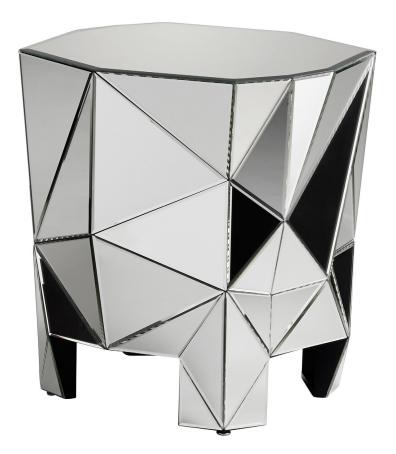

## 07907

Alessandro Side Table | Clear

| Project:        |  |
|-----------------|--|
| Location:       |  |
| Product Type:   |  |
| Catalog Ref. #: |  |

| DETAILS     |                       |
|-------------|-----------------------|
| FINISH:     | Clear                 |
| MATERIAL:   | Wood   Mirrored Glass |
| TABLE TYPE: | Side Table            |
|             |                       |

| DIMENSIONS |        |
|------------|--------|
| LENGTH:    | 26.25" |
| WIDTH:     | 25.00" |
| HEIGHT:    | 24.75" |

| FEATURES |        |
|----------|--------|
| BASE:    | 4 Legs |
|          |        |
|          |        |
|          |        |