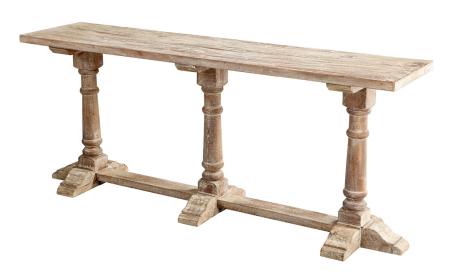

## 07009

Cruzar Console | Slate Grey

| Project:        |  |
|-----------------|--|
| Location:       |  |
| Product Type:_  |  |
| Catalog Ref. #: |  |
|                 |  |

| DETAILS     |               |
|-------------|---------------|
| FINISH:     | Slate Grey    |
| MATERIAL:   | Wood          |
| TABLE TYPE: | Console Table |
|             |               |

| DIMENSIONS |        |
|------------|--------|
| LENGTH:    | 84.00" |
| WIDTH:     | 19.75" |
| HEIGHT:    | 34.00" |

| FEATURES |                 |
|----------|-----------------|
| BASE:    | 3 Pedestal      |
| COATING: | Lacquer Coating |
|          |                 |
|          |                 |

## **PRODUCT DETAILS:**

Cruzar Console

Man design

**(**888) 371 - 3072

**Q** 201 Railhead Rd, Fort Worth, TX 76106

⊕ cyan.design

WEIGHT: