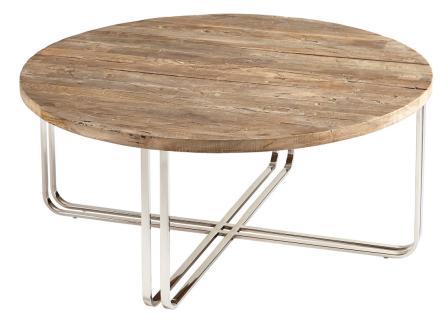

## 06561

| Montrose   | Coffee Table | Black Forest Grove And |
|------------|--------------|------------------------|
| Chrome     |              |                        |
| Project: _ |              |                        |

Project: \_\_\_\_\_\_\_\_
Location: \_\_\_\_\_\_
Product Type: \_\_\_\_\_\_
Catalog Ref. #:

| DETAILS     |                               |
|-------------|-------------------------------|
| FINISH:     | Black Forest Grove and Chrome |
| MATERIAL:   | Stainless Steel   Wood        |
| TABLE TYPE: | Cocktail / Coffee Table       |
|             |                               |

| DIMENSIONS |        |
|------------|--------|
| LENGTH:    | 39.75" |
| WIDTH:     | 39.75" |
| HEIGHT:    | 17.00" |

| FEATURES |             |
|----------|-------------|
| BASE:    | Criss Cross |
|          |             |
|          |             |
|          |             |