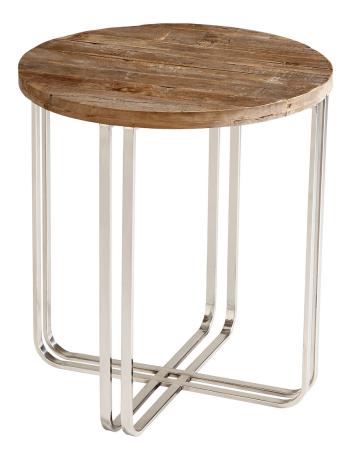

## 06560

Montrose Side Table | Black Forest Grove And Chrome

| Project:        |  |
|-----------------|--|
| Location:       |  |
| Product Type:   |  |
| Catalog Ref. #: |  |

| DETAILS     |                               |
|-------------|-------------------------------|
| FINISH:     | Black Forest Grove and Chrome |
| MATERIAL:   | Stainless Steel   Wood        |
| TABLE TYPE: | Side Table                    |
|             |                               |

| DIMENSIONS |        |
|------------|--------|
| LENGTH:    | 22.50" |
| WIDTH:     | 22.50" |
| HEIGHT:    | 24.75" |

| FEATURES |             |
|----------|-------------|
| BASE:    | Criss Cross |
|          |             |
|          |             |
|          |             |