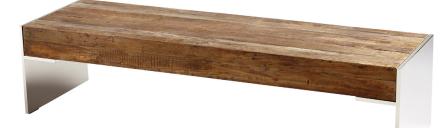

## 06553

Silverton Coffee Table | Black Forest Grove And Chrome

Project: \_\_\_\_

| Location:       |  |
|-----------------|--|
| Product Type:   |  |
| Catalog Ref. #: |  |

| DETAILS     |                               |
|-------------|-------------------------------|
| FINISH:     | Black Forest Grove and Chrome |
| MATERIAL:   | Stainless Steel   Wood        |
| TABLE TYPE: | Cocktail / Coffee Table       |
|             |                               |

| DIMENSIONS |        |
|------------|--------|
| LENGTH:    | 63.50" |
| WIDTH:     | 19.75" |
| HEIGHT:    | 15.00" |

| FEATURES |        |
|----------|--------|
| BASE:    | 2 Legs |
|          |        |
|          |        |
|          |        |

| SHIPPING           |                                       |
|--------------------|---------------------------------------|
| FREIGHT OR PARCEL: | Freight Only (See Terms & Conditions) |
| LENGTH:            | 65.50"                                |
| WIDTH:             | 22.25"                                |
| HEIGHT:            | 17.50"                                |
| WEIGHT:            | 105.25lbs                             |