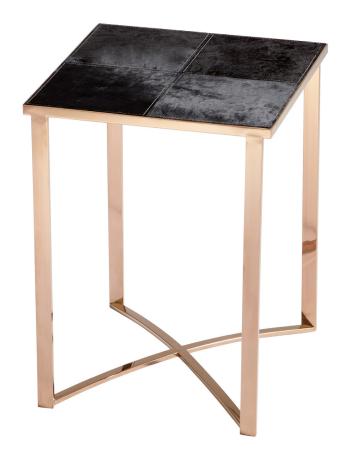

## 06005

Modern Reality Table | Rose Gold

| Project:        |  |
|-----------------|--|
| Location:       |  |
| Product Type:   |  |
| Catalog Ref. #: |  |

| DETAILS     |                     |
|-------------|---------------------|
| FINISH:     | Rose Gold           |
| MATERIAL:   | Iron Wood   Cowhide |
| TABLE TYPE: | Side Table          |
|             |                     |

| DIMENSIONS |        |
|------------|--------|
| LENGTH:    | 17.75" |
| WIDTH:     | 17.75" |
| HEIGHT:    | 23.50" |

| FEATURES |             |
|----------|-------------|
| BASE:    | Criss Cross |
|          |             |
|          |             |
|          |             |

## **PRODUCT DETAILS:**

Modern Reality Table

Man design

**(**888) 371 - 3072

**Q** 201 Railhead Rd, Fort Worth, TX 76106

⊕ cyan.design