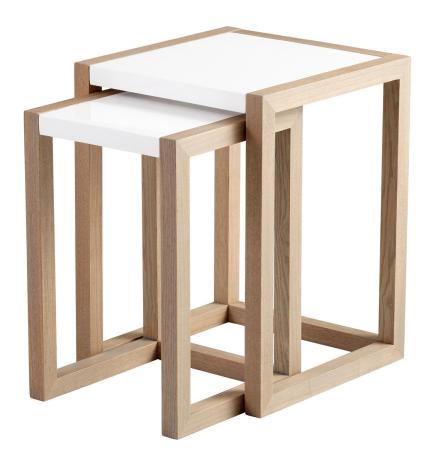

## 05732

Becket Nesting Tables | Grey Veneer And White

| Project:        |  |
|-----------------|--|
| Location:       |  |
| Product Type:_  |  |
| Catalog Ref. #: |  |

| DETAILS     |                       |
|-------------|-----------------------|
| FINISH:     | Grey Veneer and White |
| MATERIAL:   | Wood                  |
| TABLE TYPE: | Nesting Table         |
|             |                       |

| DIMENSIONS |        |
|------------|--------|
| LENGTH:    | 18.00" |
| WIDTH:     | 17.50" |
| HEIGHT:    | 23.50" |

| FEATURES |                      |
|----------|----------------------|
| BASE:    | Harless Frame        |
| COATING: | Polyurethane Coating |
|          |                      |
|          |                      |