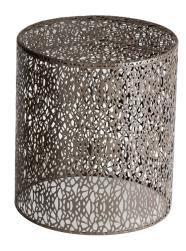

## 05230

Portman End Tables | Graphite

| Project:        |  |
|-----------------|--|
| Location:       |  |
| Product Type:   |  |
| Catalog Ref. #: |  |
| •               |  |

| DETAILS     |               |
|-------------|---------------|
| FINISH:     | Graphite      |
| MATERIAL:   | Iron          |
| TABLE TYPE: | Nesting Table |
|             |               |

| DIMENSIONS |        |
|------------|--------|
| LENGTH:    | 19.50" |
| WIDTH:     | 19.50" |
| HEIGHT:    | 20.00" |

| FEATURES |                                    |
|----------|------------------------------------|
| BASE:    | Round                              |
|          | Scratch Resistant   Powder Coating |
|          |                                    |
|          |                                    |

## SHIPPING FREIGHT OR PARCEL: Parcel LENGTH: 22.25" WIDTH: 21.50" HEIGHT: 21.50" WEIGHT: 24.5lbs

## **PRODUCT DETAILS:**

Portman End Tables

Man design

**(**888) 371 - 3072

201 Railhead Rd, Fort Worth, TX 76106

⊕ cyan.design