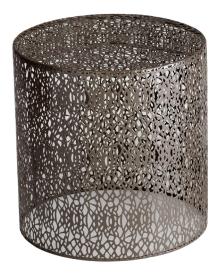

## 05230

Portman End Tables | Graphite

| Project:        |  |
|-----------------|--|
| Location:       |  |
| Product Type:   |  |
| Catalog Ref. #: |  |
| •               |  |

| DETAILS     |               |
|-------------|---------------|
| FINISH:     | Graphite      |
| MATERIAL:   | Iron          |
| TABLE TYPE: | Nesting Table |
|             |               |

| DIMENSIONS |        |
|------------|--------|
| LENGTH:    | 19.50" |
| WIDTH:     | 19.50" |
| HEIGHT:    | 20.00" |

| FEATURES |                                    |
|----------|------------------------------------|
| BASE:    | Round                              |
|          | Scratch Resistant   Powder Coating |
|          |                                    |
|          |                                    |

## SHIPPING FREIGHT OR PARCEL: Parcel LENGTH: 22.25" WIDTH: 21.50" HEIGHT: 21.50" WEIGHT: 24.5lbs

## **PRODUCT DETAILS:**

Portman End Tables

Man design

**(**888) 371 - 3072

201 Railhead Rd, Fort Worth, TX 76106

⊕ cyan.design