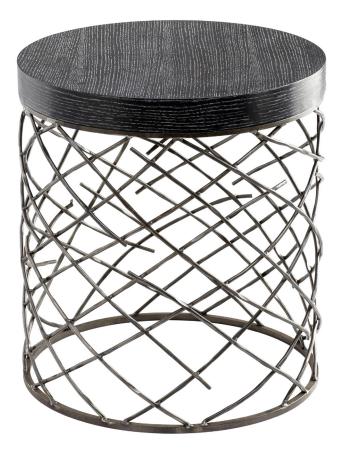

## 05110

Marlow Table | Raw Steel

| Project:        |  |
|-----------------|--|
| Location:       |  |
| Product Type:   |  |
| Catalog Ref. #: |  |

| DETAILS     |              |
|-------------|--------------|
| FINISH:     | Raw Steel    |
| MATERIAL:   | Iron   Wood  |
| TABLE TYPE: | Accent Table |
|             |              |

| DIMENSIONS |        |
|------------|--------|
| LENGTH:    | 20.00" |
| WIDTH:     | 20.00" |
| HEIGHT:    | 22.00" |

| FEATURES |                   |
|----------|-------------------|
| BASE:    | Round             |
| COATING: | Scratch Resistant |
|          |                   |
|          |                   |

## **PRODUCT DETAILS:**

Marlow Table

Man design

**(**888) 371 - 3072

201 Railhead Rd, Fort Worth, TX 76106

⊕ cyan.design