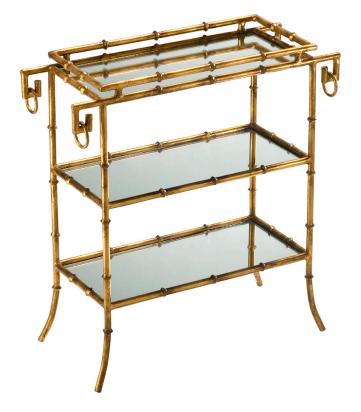

## 04208

Bamboo Tray Table | Gold

| Project:        |  |
|-----------------|--|
| Location:       |  |
| Product Type:_  |  |
| Catalog Ref. #: |  |
| • .             |  |

| DETAILS     |                       |
|-------------|-----------------------|
| FINISH:     | Gold                  |
| MATERIAL:   | Iron   Mirrored Glass |
| TABLE TYPE: | Side Table            |
|             |                       |

| DIMENSIONS |        |
|------------|--------|
| LENGTH:    | 24.00" |
| WIDTH:     | 11.00" |
| HEIGHT:    | 25.50" |

| FEATURES |                                 |
|----------|---------------------------------|
| BASE:    | 4 Legs                          |
| SHELVES: | 3                               |
| COATING: | This table is scratch resistant |
|          |                                 |

## PRODUCT DETAILS:

Bamboo Tray Table

| SHIPPING           |          |
|--------------------|----------|
| FREIGHT OR PARCEL: | Parcel   |
| LENGTH:            | 25.50"   |
| WIDTH:             | 12.75"   |
| HEIGHT:            | 32.50"   |
| WEIGHT:            | 25.15lbs |