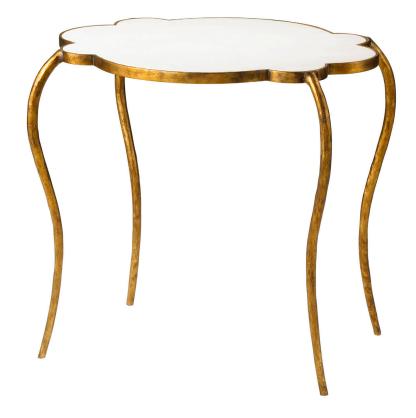

## 03039

Flora Side Table | Gold & White

Proiect:

| DETAILS     |                |
|-------------|----------------|
| FINISH:     | Gold/White     |
| MATERIAL:   | Iron   Granite |
| TABLE TYPE: | Side Table     |
|             |                |

| DIMENSIONS |        |
|------------|--------|
| LENGTH:    | 29.25" |
| WIDTH:     | 23.50" |
| HEIGHT:    | 28.00" |

| FEATURES |                                 |
|----------|---------------------------------|
| BASE:    | 4 Legs                          |
| COATING: | This table is scratch resistant |
|          |                                 |
|          |                                 |