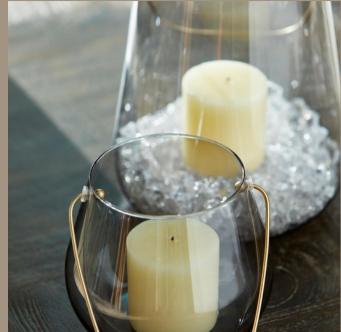

Inspired by Thom Filicia's clean, fresh approach and dynamic design philosophy, this Water Drop Collection of serveware features graceful curves in captivating smoked glass. Chill your favorite beverage in the carafe that seamlessly blends elegance with a casual and cool vibe. 
#CyanDesignHome
#ThomFiliciaForCyanDesign
#ThomFilicia