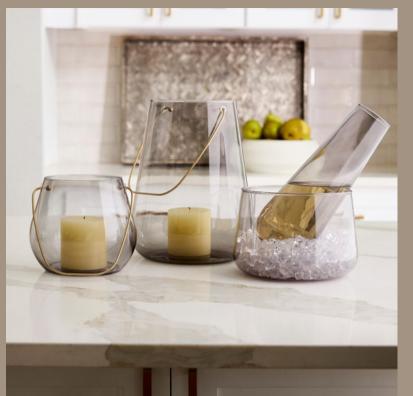

Inspired by Thom Filicia's clean, fresh approach and dynamic design philosophy, this Water Drop Collection of serveware features graceful curves in captivating smoked glass. Chill your favorite beverage in the carafe that seamlessly blends elegance with a casual and cool vibe. 
#CyanDesignHome
#ThomFiliciaForCyanDesign
#ThomFilicia