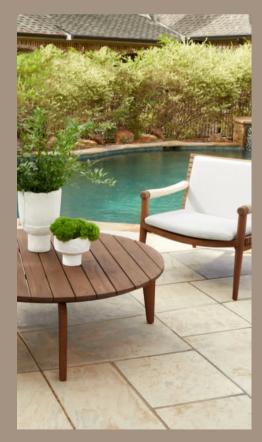

The outdoor pair you've been dreaming of. 🚼 The Acqua Chair's slatted back and nautical rope details seamlessly complement the timeless style of the teak hardwood Pierre Coffee Table. #cyandesignhome #elevarbycyandesign #cyandesigntransformed