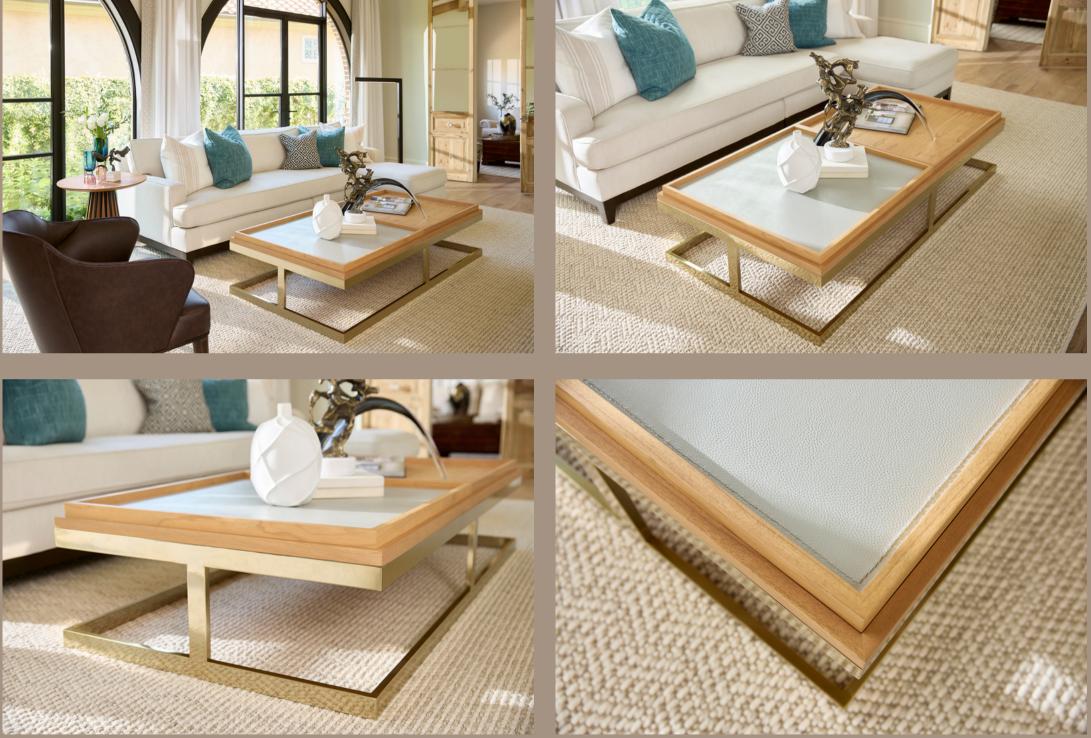

Strength, style, and sustainable allure define the Cosmopolita coffee table. A brass-finished steel base complements light Grandis wood veneered galleries, while pebble-embossed leather adds a touch of refinement. #cyandesignhome #elevarbycyandesign #cyandesigntransformed