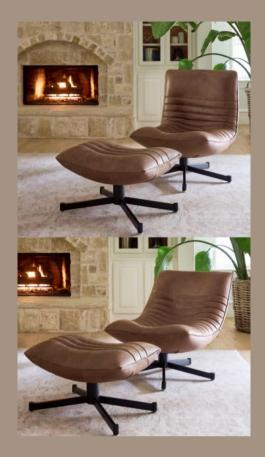

Relax in style with seating from our Elevar collection.

The Eduarda swivel chair provides 42 adjustable positions for comfort and class.

The Agata chair adds sophistication with rich, dark brown leather.