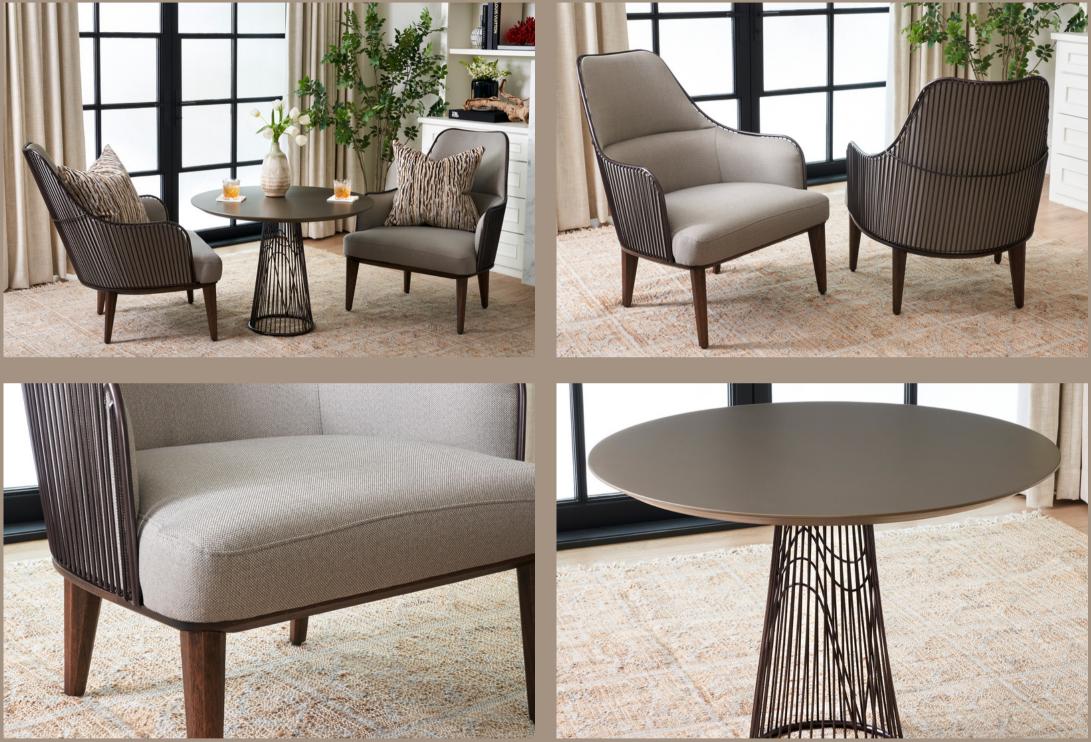

Indulge in the perfect setting with the Suez side table and Ayla chair from @cyandesignhome. The exquisite blend of Grandis wood and hand-forged stainless steel in a deep smoked onyx finish creates a sophisticated ambiance for your rendezvous. 🐎 拱 #cyandesignhome #elevarbycyandesign #cyandesigntransformed