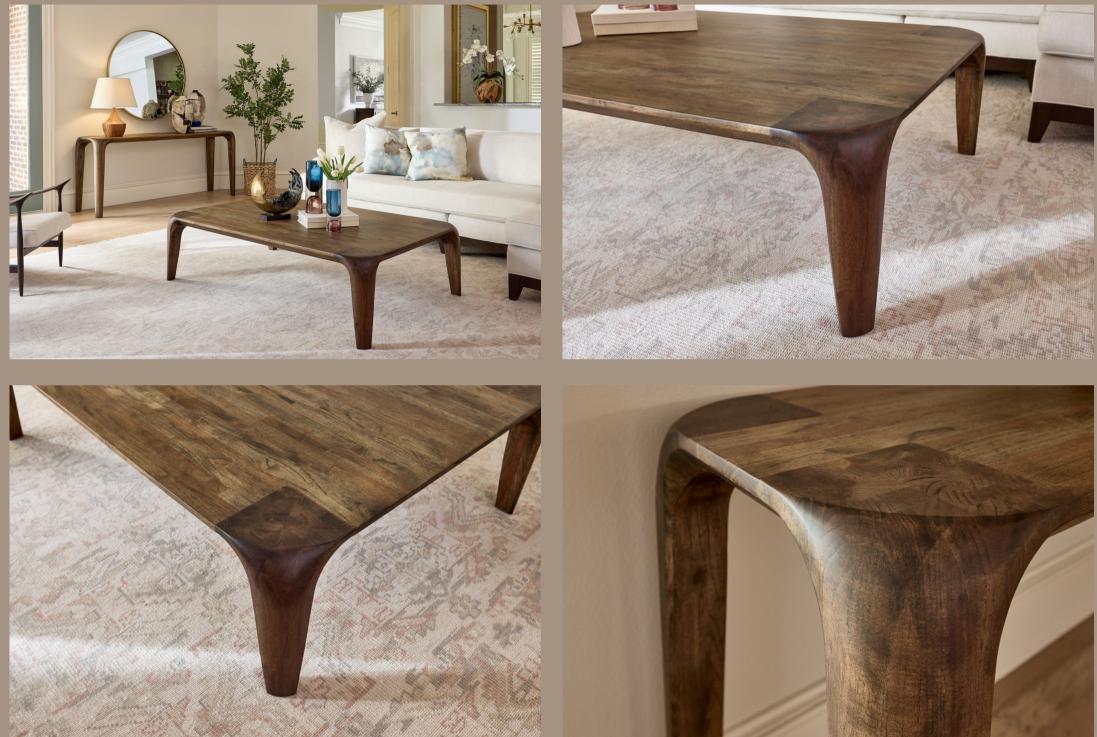

Embrace the raw beauty of the Nature collection-crafted from thermotreated solid Hovenia wood, these tables showcase innate elegance, organic style, and natural tones. 🗡 #cyandesignhome #elevarbycyandesign #cyandesigntransformed