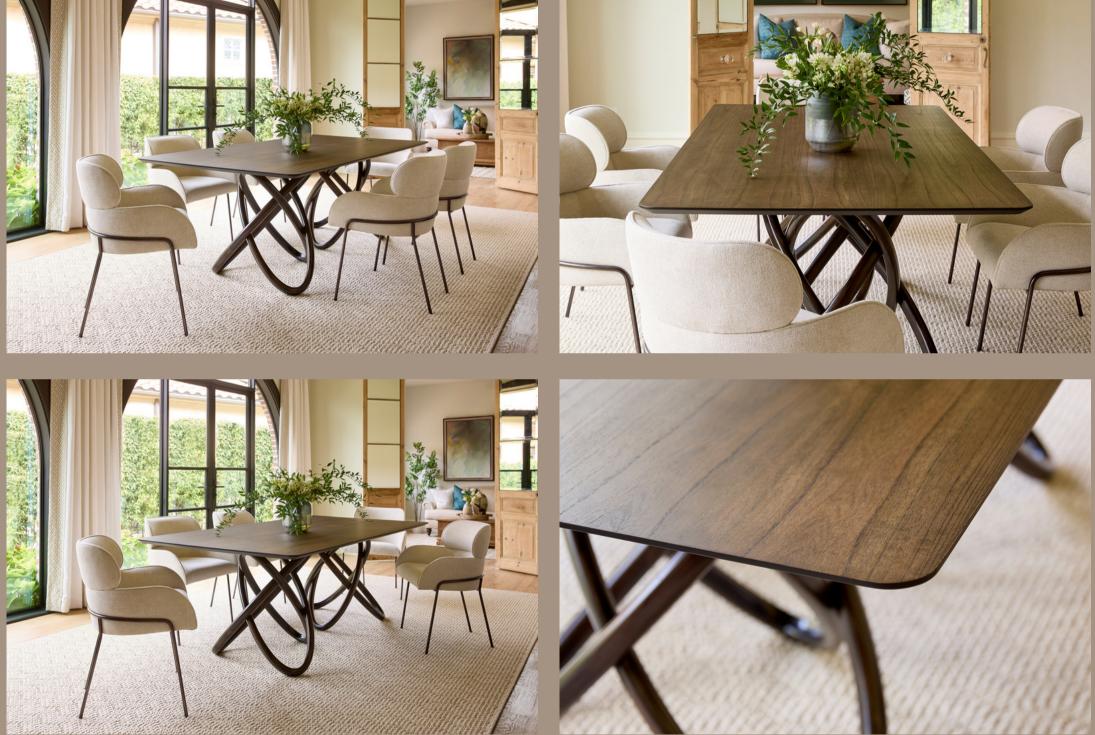

•

Dine in style with the perfect pairing the Elo Dining Table and Julian Chair. A captivating blend of natural warmth and contemporary style brings a sophisticated vibe to your dining space. #cyandesignhome #elevarbycyandesign #cyandesigntransformed