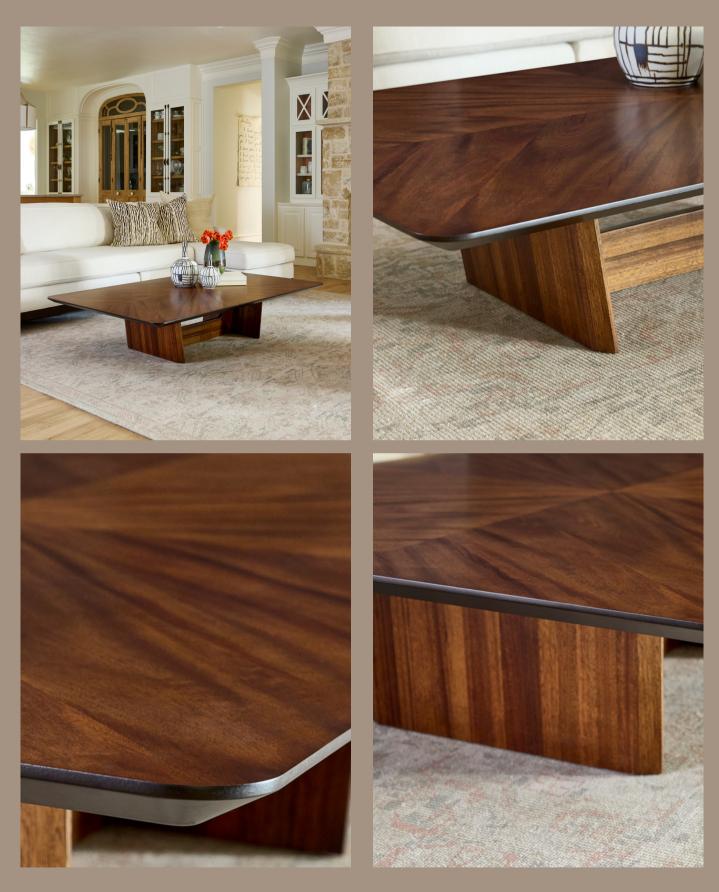

Immerse yourself in sophistication with the Soul coffee table. It features a Grandis veneer marquetry top. This mid-century inspired top rests on a recessed trestle-style base, constructed of solid Grandis wood. 🚼 🚅 #cyandesignhome #elevarbycyandesign #cyandesigntransformed