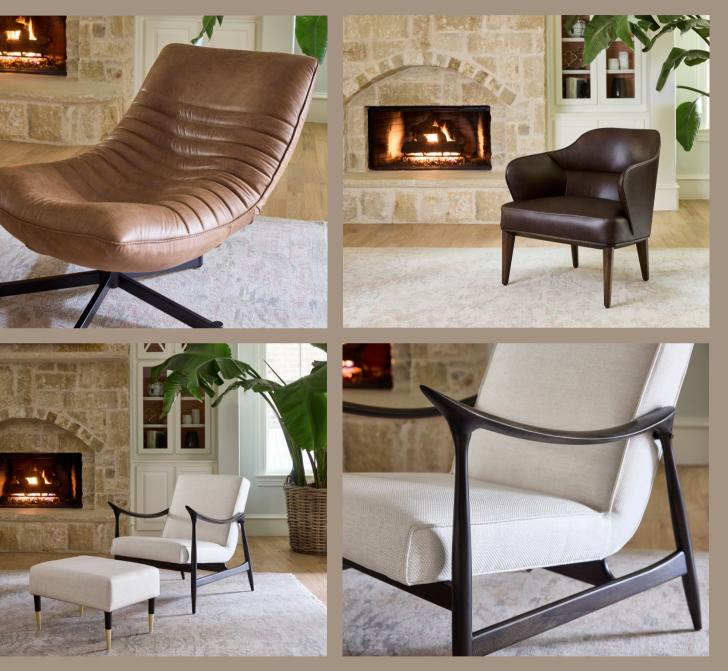

Relax in style with seating from our Elevar collection.

The Eduarda swivel chair provides 42 adjustable positions for comfort and class.

The Agata chair adds sophistication with rich, dark brown leather.

The Oscar chair features durable Guajuvira wood frames and cream basket weave fabric.

#cyandesignhome #elevarbycyandesign #cyandesigntransformed

Add a unique flair to your table with Elevar Collection dining chairs. Each piece offers distinctive charm. 🔘 #cyandesignhome #elevarbycyandesign #cyandesigntransformed