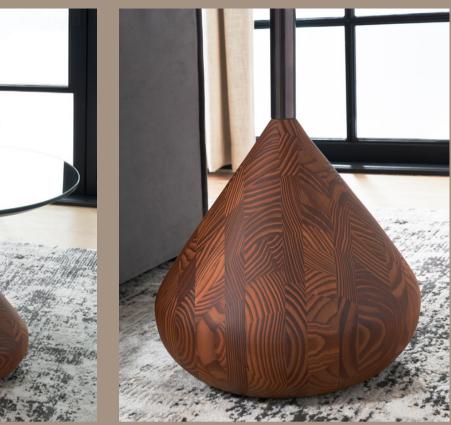

Embrace refined style with the Santorini side table. The teardrop base is handhewn and thermo-treated for lasting integrity. The exquisite Taeda woodgrain captivates the senses, while the mirrored tabletop adds a touch of glamour. 😽 🌳 #cyandesignhome #elevarbycyandesign #cyandesigntransformed