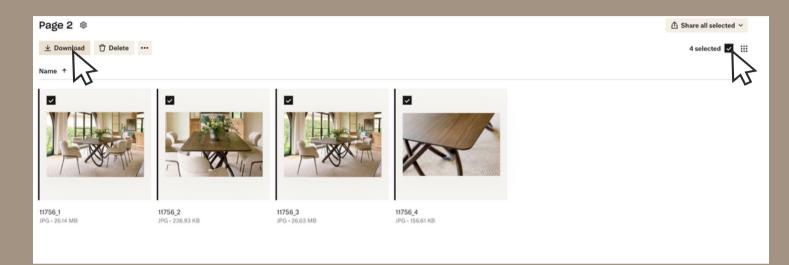

## STEP 2: Once directed to the Dropbox file, select all desired images, then click "download".