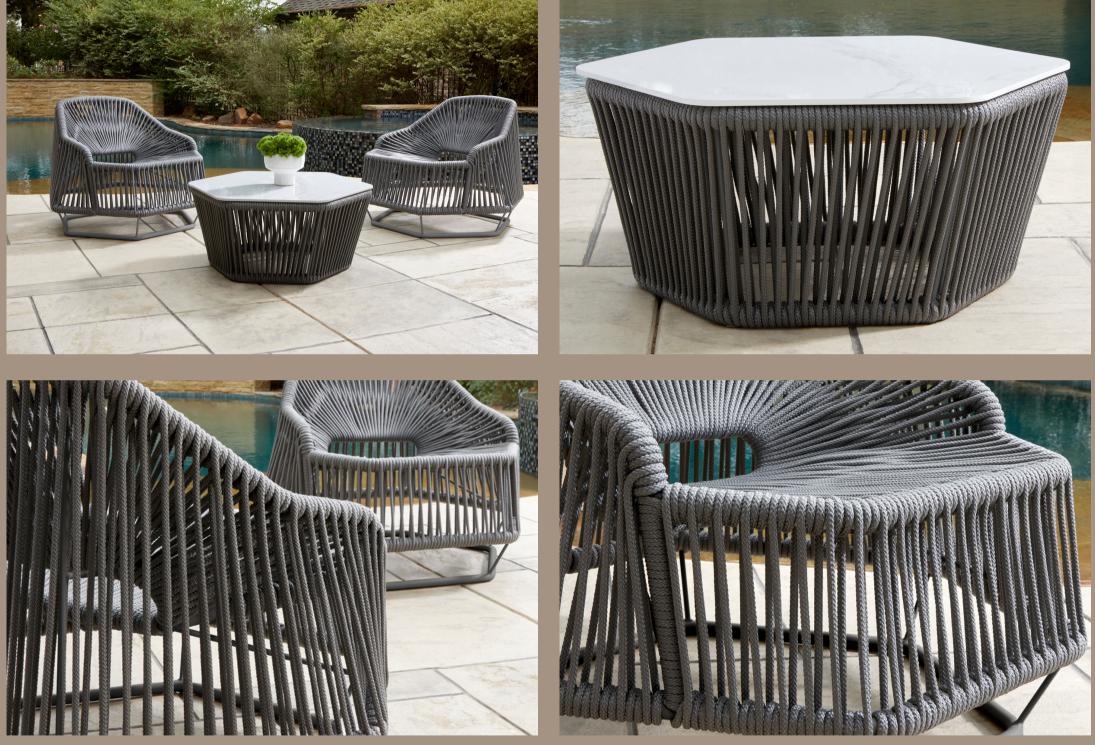

Poolside days just got better with our Hexagon Collection! 🏠 The grey nautical braided rope and white porcelain tabletop exude sophistication in your outdoor space. 🔅 🗲 #cyandesignhome #elevarbycyandesign #cyandesigntransformed