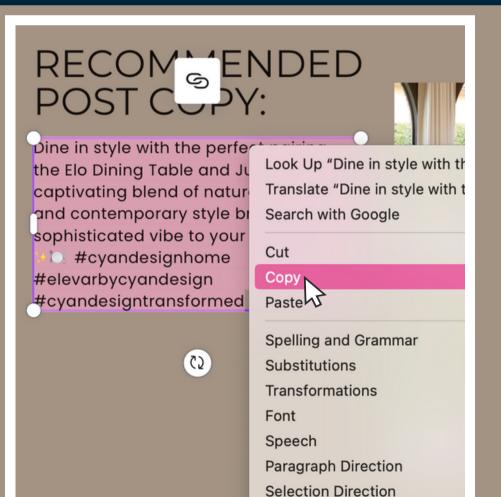

## STEP 3:

Return to the PDF document and copy the recommended post verbiage.

## STEP 2:

Begin a new post on the social media platform of your choice and upload the photos you downloaded in STEP 2. Paste the copied text. Here, you can adjust the language to fit your needs before you post!

•

Dine in style with the perfect pairing the Elo Dining Table and Julian Chair. A captivating blend of natural warmth and contemporary style brings a sophisticated vibe to your dining space. #cyandesignhome #elevarbycyandesign #cyandesigntransformed