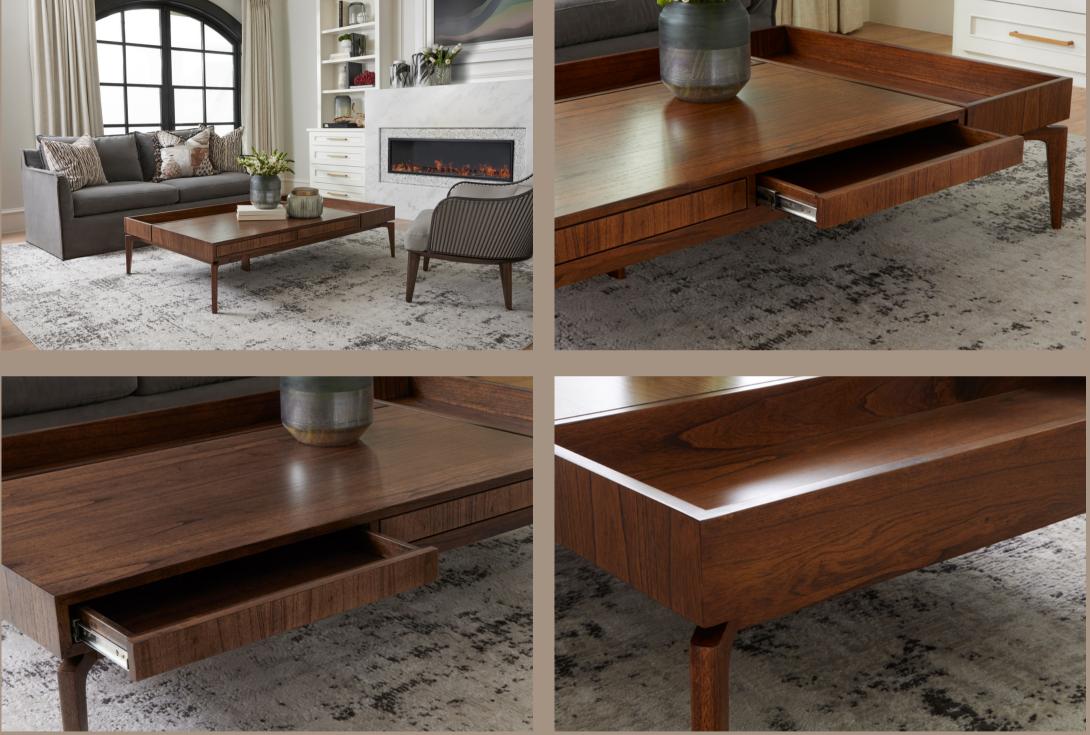

Immerse yourself in sophistication with the Soul coffee table. It features a Grandis veneer marquetry top. This mid-century inspired top rests on a recessed trestle-style base, constructed of solid Grandis wood. 🚼 🚅 #cyandesignhome #elevarbycyandesign #cyandesigntransformed