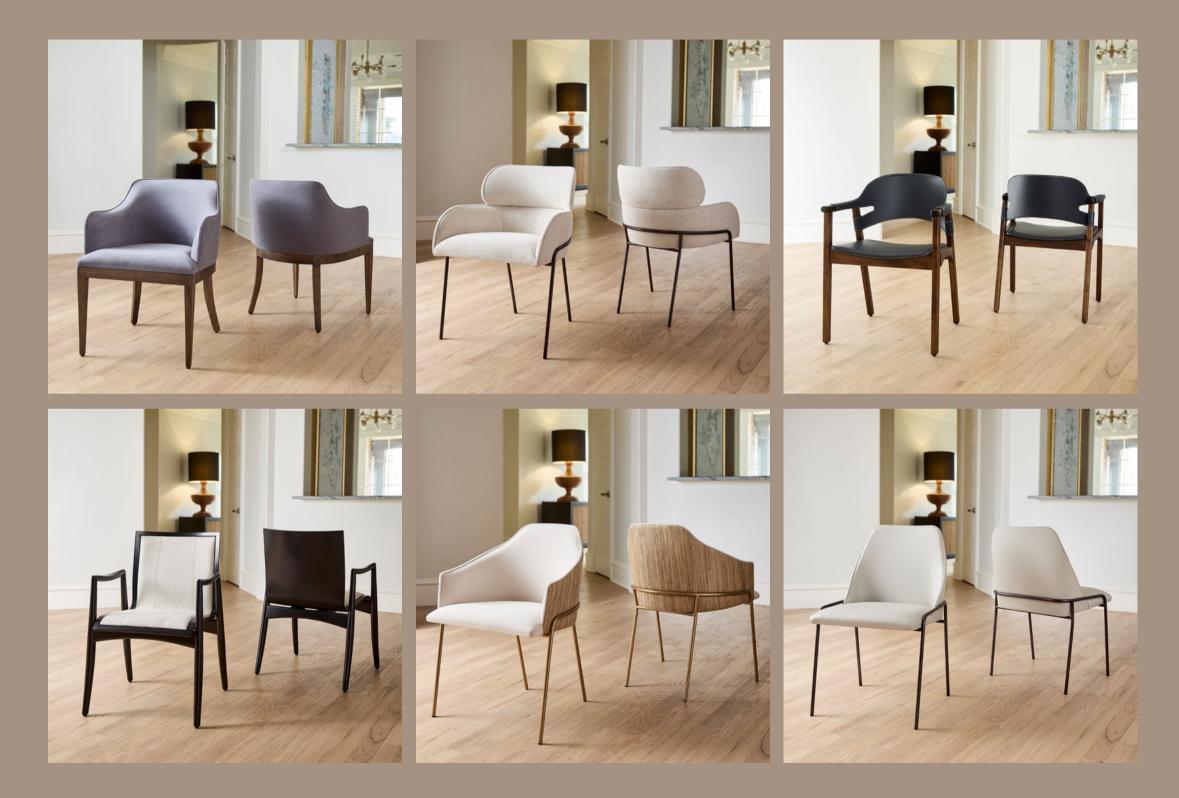

The Oscar chair features durable Guajuvira wood frames and cream basket weave fabric.

#cyandesignhome #elevarbycyandesign #cyandesigntransformed

Add a unique flair to your table with Elevar Collection dining chairs. Each piece offers distinctive charm. 🔘 #cyandesignhome #elevarbycyandesign #cyandesigntransformed