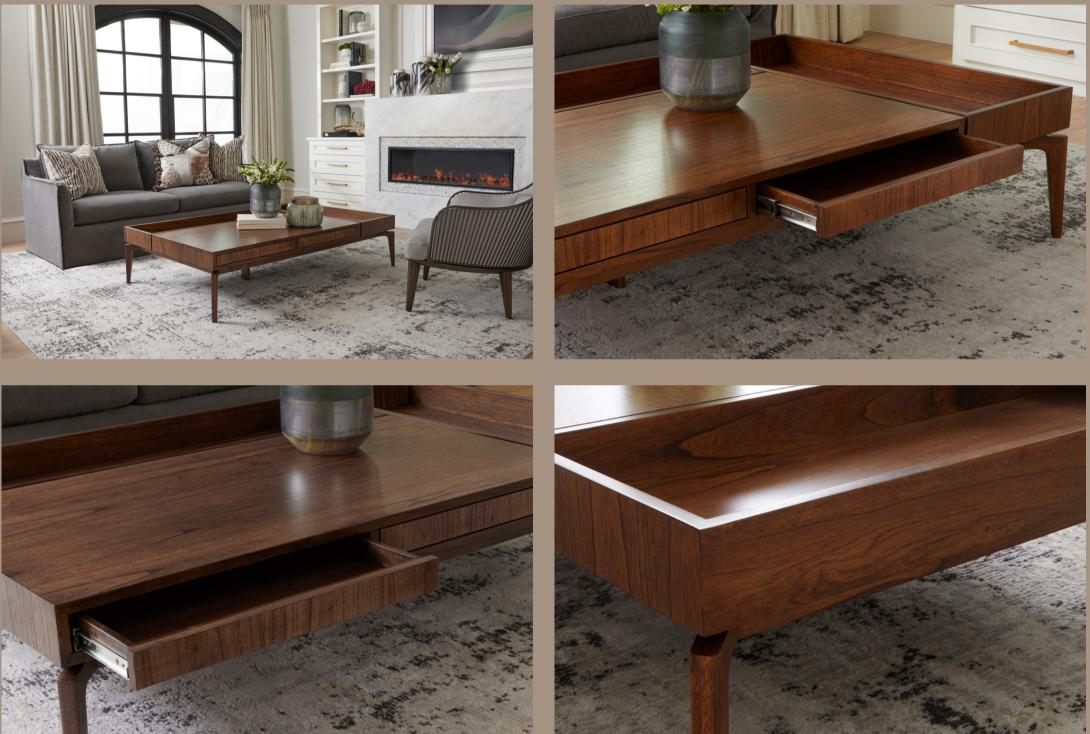

Functional elegance for everyday moments- the Match coffee table, with a medium brown Grandis wood silhouette infuses charm into any space. Explore touch-slide drawers and a recessed niche for seamless storage. #cyandesignhome #elevarbycyandesign #cyandesigntransformed