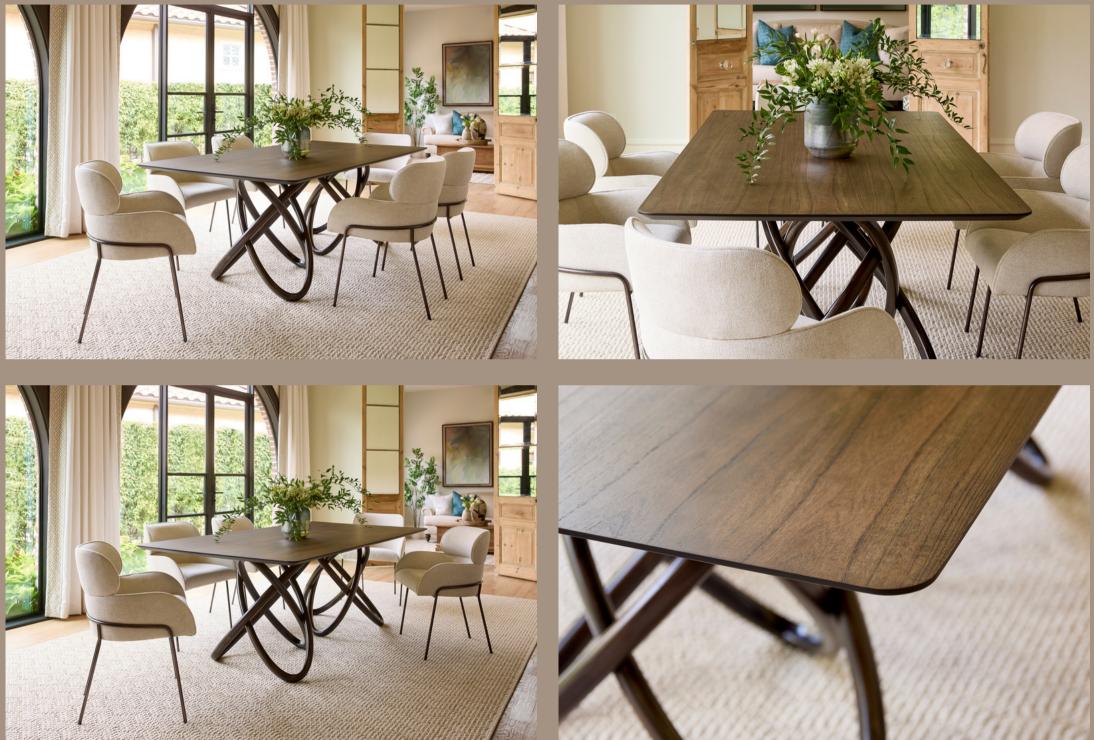

•

Dine in style with the perfect pairing the Elo Dining Table and Julian Chair. A captivating blend of natural warmth and contemporary style brings a sophisticated vibe to your dining space. #cyandesignhome #elevarbycyandesign #cyandesigntransformed