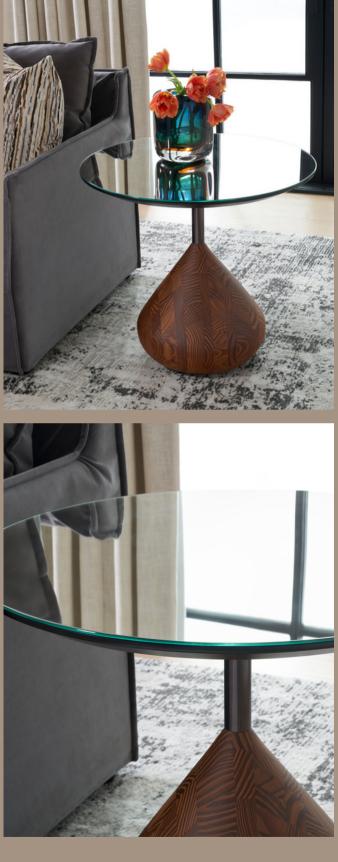

Embrace refined style with the Santorini side table. The teardrop base is handhewn and thermo-treated for lasting integrity. The exquisite Taeda woodgrain captivates the senses, while the mirrored tabletop adds a touch of glamour. 😽 🌳 #cyandesignhome #elevarbycyandesign #cyandesigntransformed