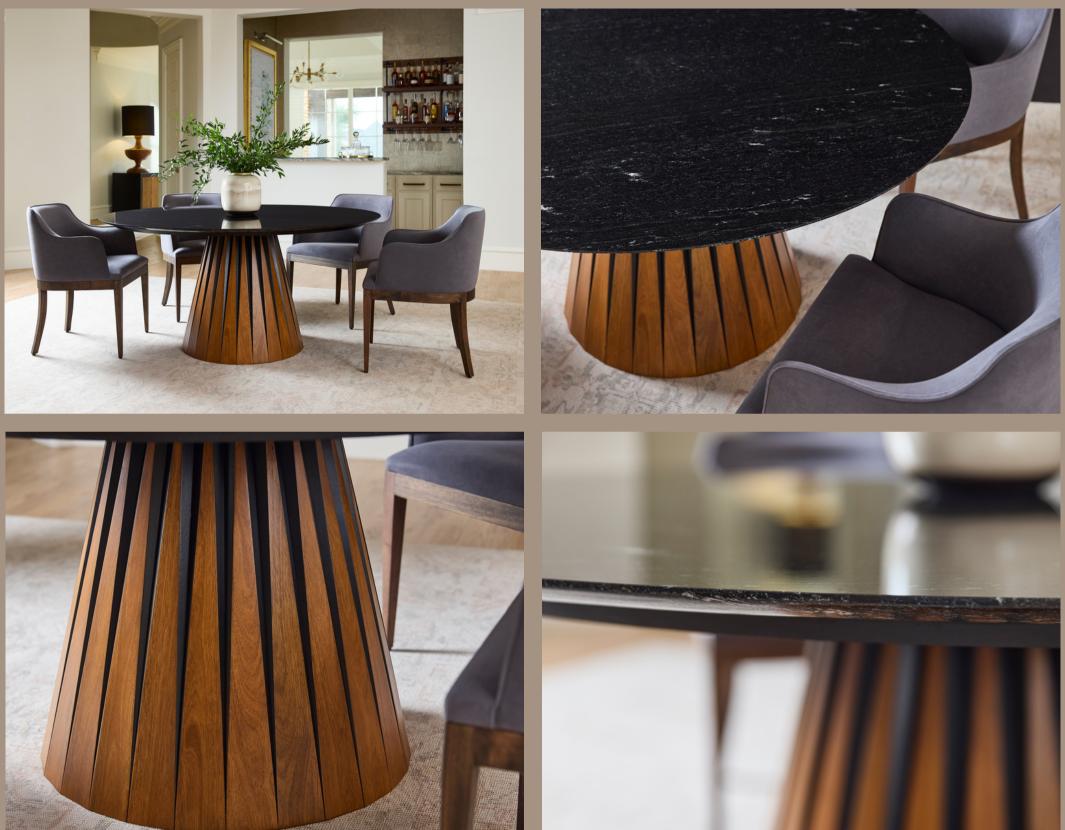

Gather 'round the table everyone desires— the Bourbon table. The sleek black lacquer pedestal base, topped with variegated marble and a subtle beveled edge, elevates your dining experience with every curve and detail. #cyandesignhome #elevarbycyandesign #cyandesigntransformed