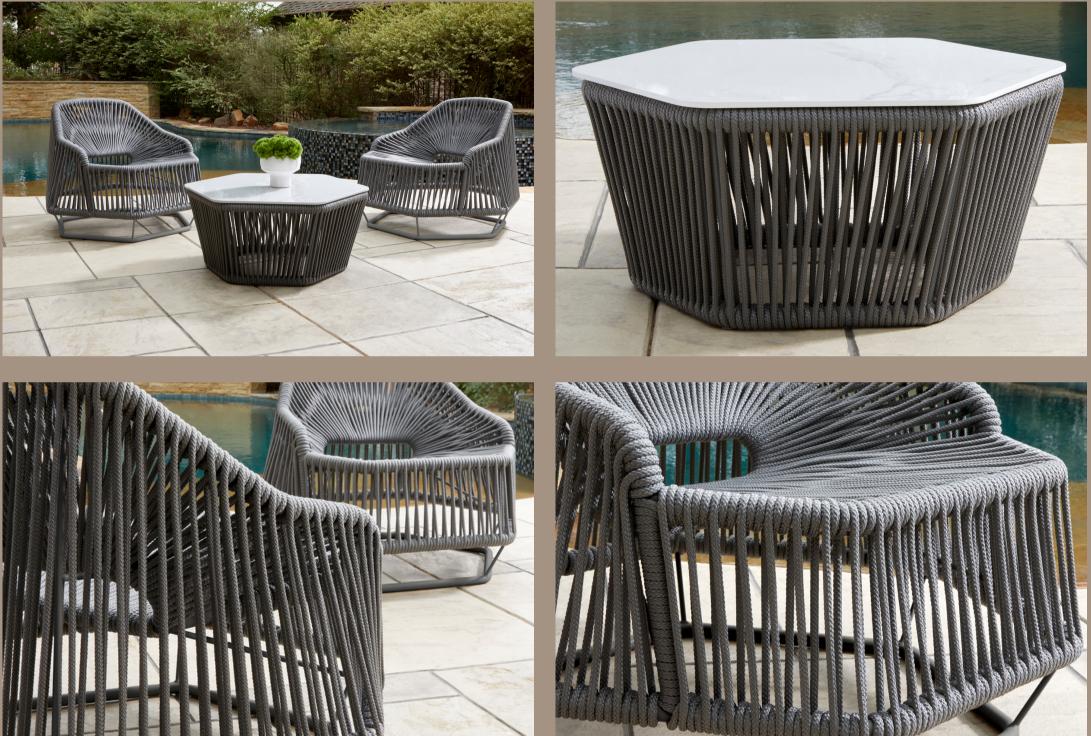

Poolside days just got better with our Hexagon Collection! 🏠 The grey nautical braided rope and white porcelain tabletop exude sophistication in your outdoor space. 🔅 🗲 #cyandesignhome #elevarbycyandesign #cyandesigntransformed

The outdoor pair you've been dreaming of. 🚼 The Acqua Chair's slatted back and nautical rope details seamlessly complement the timeless style of the teak hardwood Pierre Coffee Table. #cyandesignhome #elevarbycyandesign #cyandesigntransformed