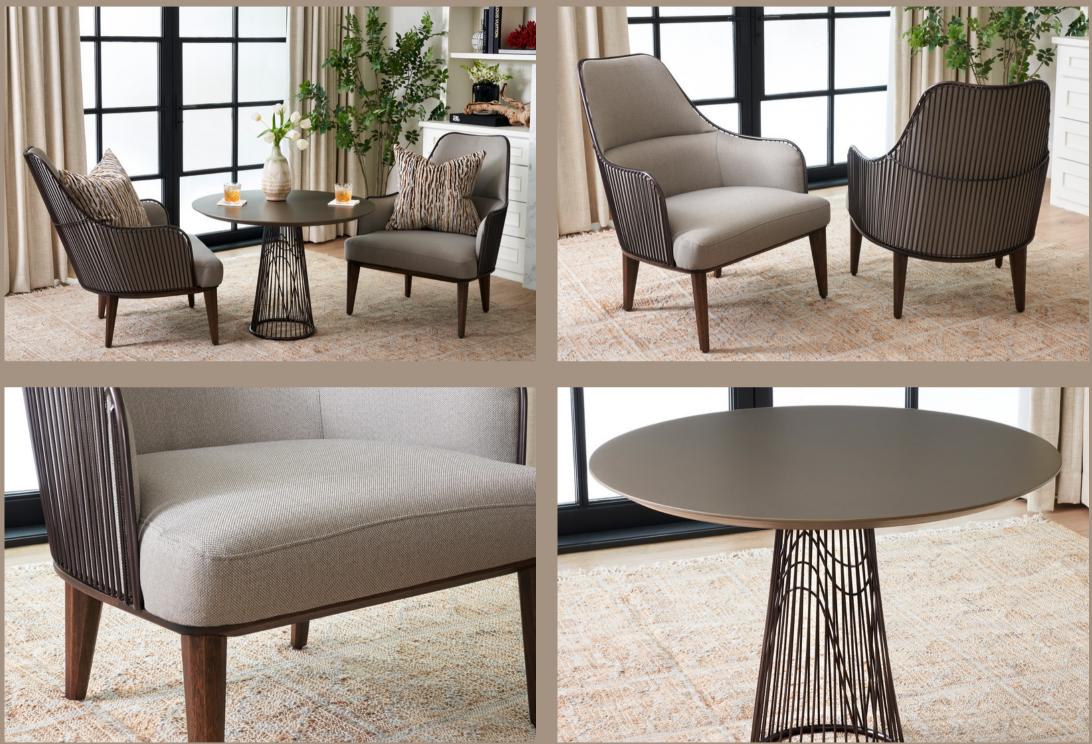

Indulge in the perfect setting with the Suez side table and Ayla chair from @cyandesignhome. The exquisite blend of Grandis wood and hand-forged stainless steel in a deep smoked onyx finish creates a sophisticated ambiance for your rendezvous. 🐎 拱 #cyandesignhome #elevarbycyandesign #cyandesigntransformed