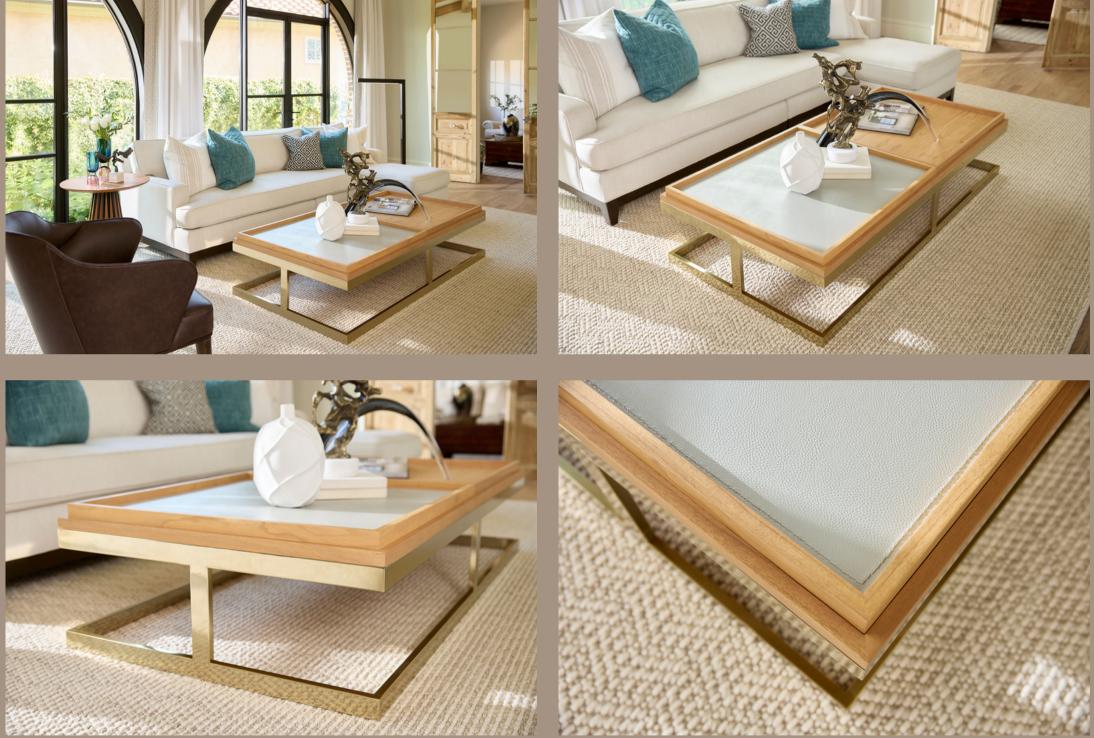

Strength, style, and sustainable allure define the Cosmopolita coffee table. A brass-finished steel base complements light Grandis wood veneered galleries, while pebble-embossed leather adds a touch of refinement. #cyandesignhome #elevarbycyandesign #cyandesigntransformed