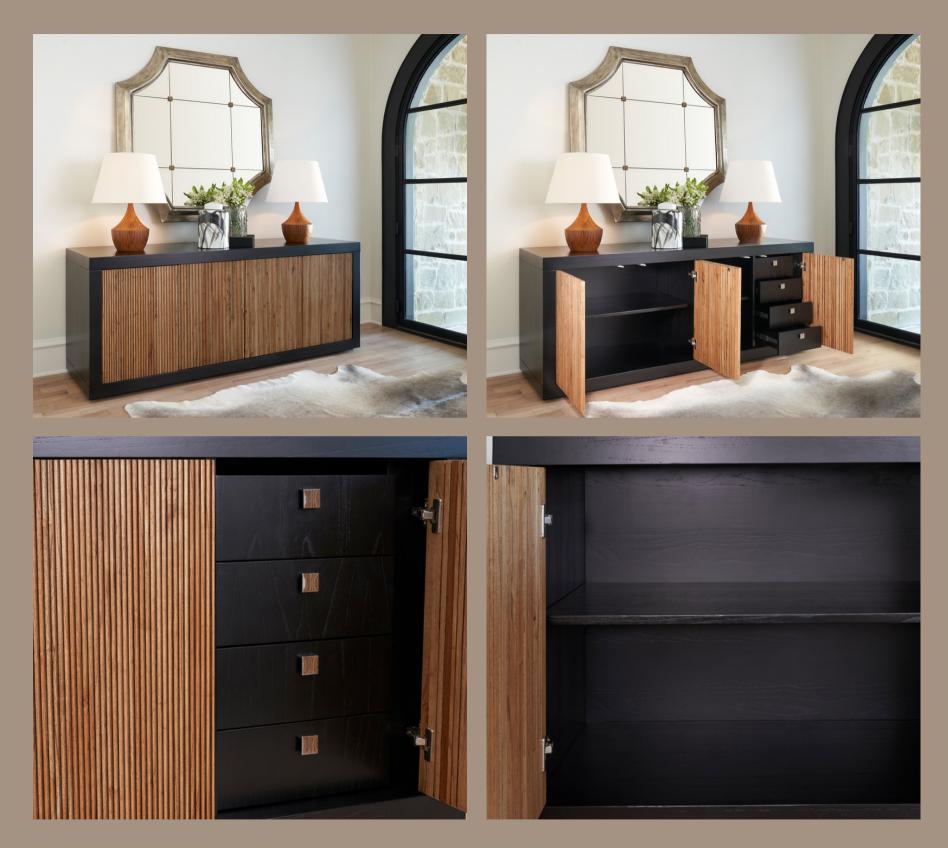

Unveil the timeless charm of the Belluno Credenza—where form meets function! 🐎 Black lacquered Grandis wood contrasts with vertically grooved natural panels. With four fully finished drawers and two adjustable shelves, this credenza offers ample storage. 🏠 #cyandesignhome #elevarbycyandesign #cyandesigntransformed