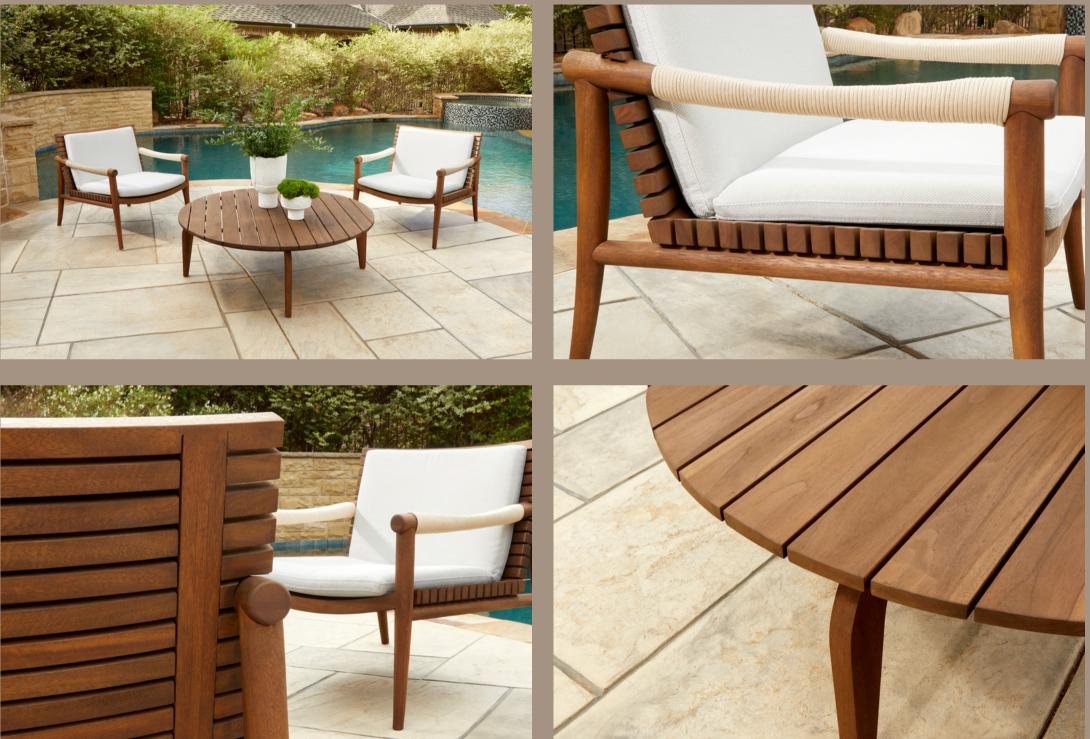

The outdoor pair you've been dreaming of. 🚼 The Acqua Chair's slatted back and nautical rope details seamlessly complement the timeless style of the teak hardwood Pierre Coffee Table. #cyandesignhome #elevarbycyandesign #cyandesigntransformed