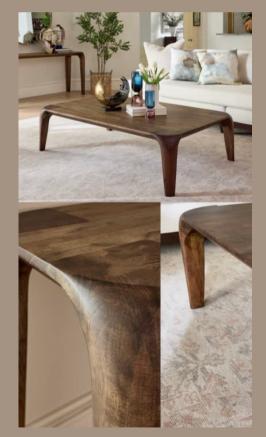

Functional elegance for everyday moments- the Match coffee table, with a medium brown Grandis wood silhouette infuses charm into any space. Explore touch-slide drawers and a recessed niche for seamless storage. #cyandesignhome #elevarbycyandesign #cyandesigntransformed

Immerse yourself in sophistication with the Soul coffee table. It features a Grandis veneer marquetry top. This mid-century inspired top rests on a recessed trestle-style base, constructed of solid Grandis wood. 🚼 🚅 #cyandesignhome #elevarbycyandesign #cyandesigntransformed