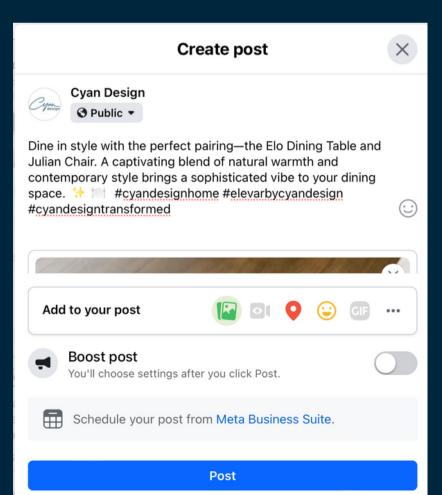

## STEP 2:

Begin a new post on the social media platform of your choice and upload the photos you downloaded in STEP 2. Paste the copied text. Here, you can adjust the language to fit your needs before you post!

•

Dine in style with the perfect pairing the Elo Dining Table and Julian Chair. A captivating blend of natural warmth and contemporary style brings a sophisticated vibe to your dining space. #cyandesignhome #elevarbycyandesign #cyandesigntransformed