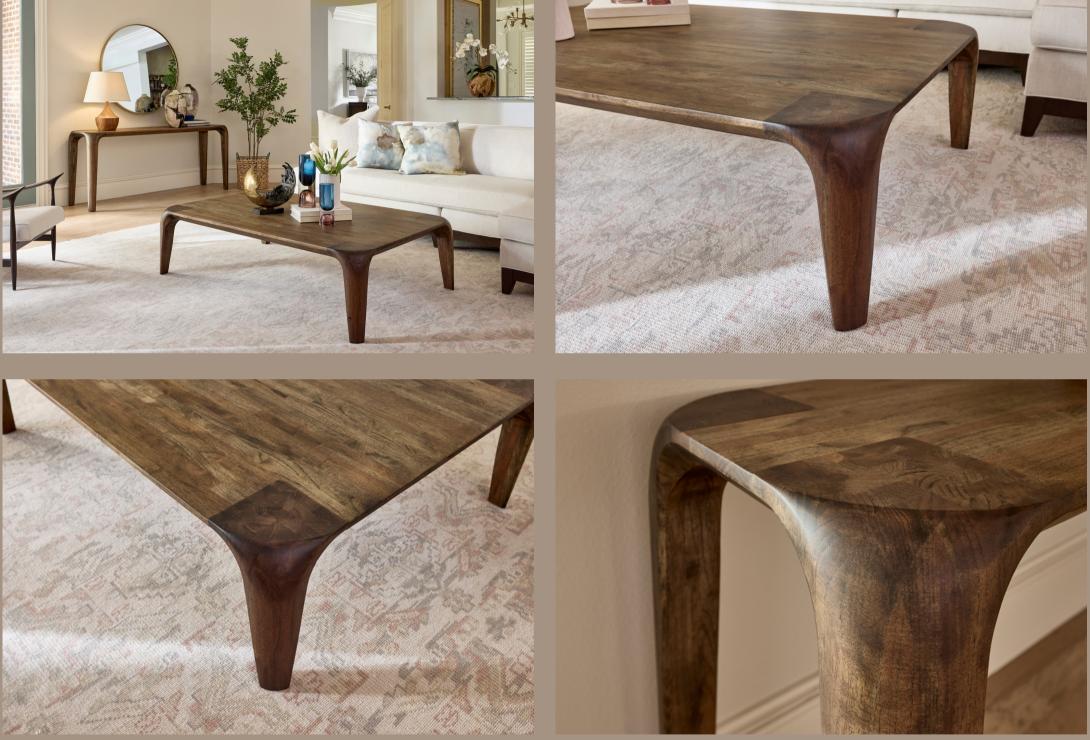

Embrace the raw beauty of the Nature collection-crafted from thermotreated solid Hovenia wood, these tables showcase innate elegance, organic style, and natural tones. 🗡 #cyandesignhome #elevarbycyandesign #cyandesigntransformed