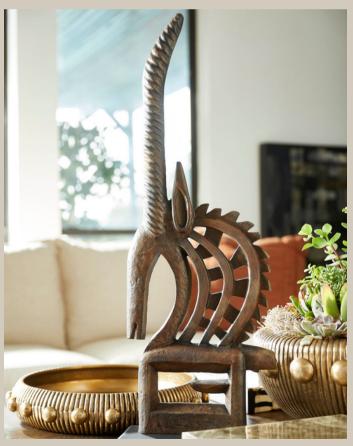

click to download media

The Sprinkbok Chi Wara and Antelope
Chi Wara pay homage to centuries-old
traditions. Precisely crafted from cast
aluminum, these pieces seamlessly
blend rustic charm with global flair. The
unique designs offer a distinct form of
art that celebrates tradition, diversity,
and the eternal beauty of
craftsmanship. #cyandesignhome
#cyandesigntransformed