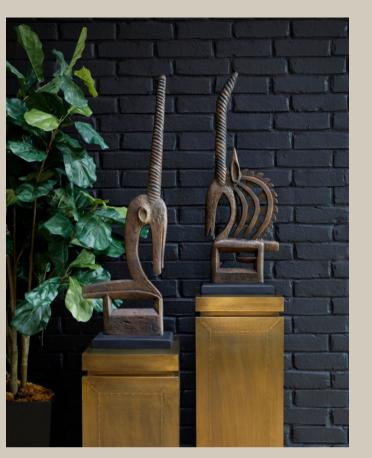

click to download media

The Sprinkbok Chi Wara and Antelope
Chi Wara pay homage to centuries-old
traditions. Precisely crafted from cast
aluminum, these pieces seamlessly
blend rustic charm with global flair. The
unique designs offer a distinct form of
art that celebrates tradition, diversity,
and the eternal beauty of
craftsmanship. #cyandesignhome
#cyandesigntransformed