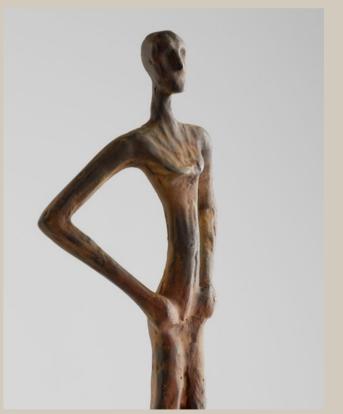

click to download media

click to download media

Explore the rich heritage of the Maasai people with the Maasai sculpture trio.

Crafted with deep respect for tradition, each figure represents the authentic essence of Maasai life, bearing a rustic finish for added authenticity.