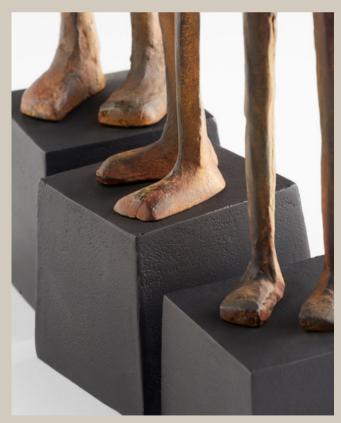

click to download media

click to download media

Explore the rich heritage of the Maasai people with the Maasai sculpture trio.

Crafted with deep respect for tradition, each figure represents the authentic essence of Maasai life, bearing a rustic finish for added authenticity.