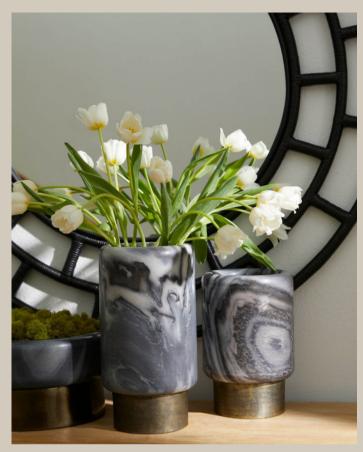

click to download media

Embrace the ageless beauty of the Roma Collection, where hand-hewn Kayampura marble meets antique nickel-finished elegance. Each piece is a unique testament to the enduring appeal of artistry and the innate beauty of natural materials. 
#cyandesignhome #cyandesigntransformed