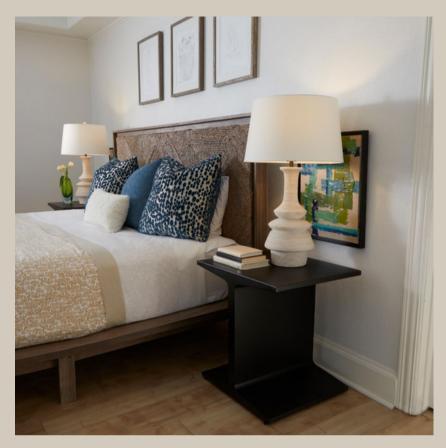

click to download media

Seaside vibes, everlasting charm! Cha

click to download media

Design harmony at its finest! The Milos Ottoman brings nature's touch with hand-woven Bac-Bac around a hardwood frame. Paired with the Barcelona Table Lamp, a vintage-inspired beauty boasting textural appeal, and the Anvil Side Table, a blend of industrial style and minimalist design. This trio is perfectly scaled for a king-size bed or can effortlessly elevate any corner of your space.