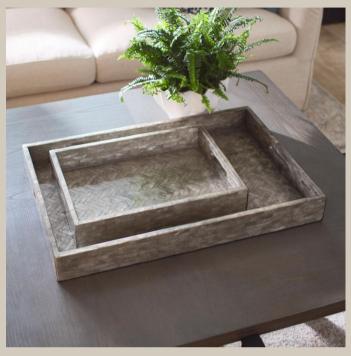

#cyandesignhome

#cyandesigntransformed

click to download media

Captivate eyes with the lasting allure of the Triton Collection. Showcasing the enduring beauty of capiz shell, harvested from Southeast Asian sea mollusks, these delicate shells bring a subtle iridescence to these trays and decorative boxes. Available in a pearl or smoke finish and multiple size options, the Triton Collection invites you to add coastal elegance to your space.