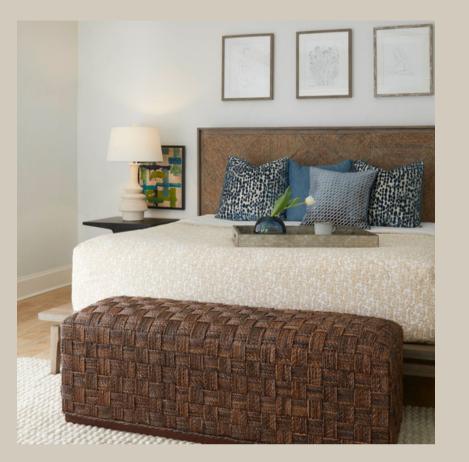

click to download media

Seaside vibes, everlasting charm! Cha

click to download media

Design harmony at its finest! The Milos Ottoman brings nature's touch with hand-woven Bac-Bac around a hardwood frame. Paired with the Barcelona Table Lamp, a vintage-inspired beauty boasting textural appeal, and the Anvil Side Table, a blend of industrial style and minimalist design. This trio is perfectly scaled for a king-size bed or can effortlessly elevate any corner of your space.