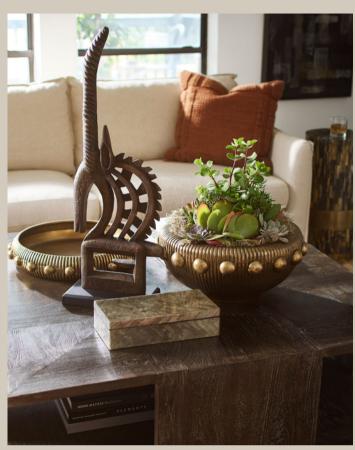

click to download media

The Sprinkbok Chi Wara and Antelope
Chi Wara pay homage to centuries-old
traditions. Precisely crafted from cast
aluminum, these pieces seamlessly
blend rustic charm with global flair. The
unique designs offer a distinct form of
art that celebrates tradition, diversity,
and the eternal beauty of
craftsmanship. #cyandesignhome
#cyandesigntransformed