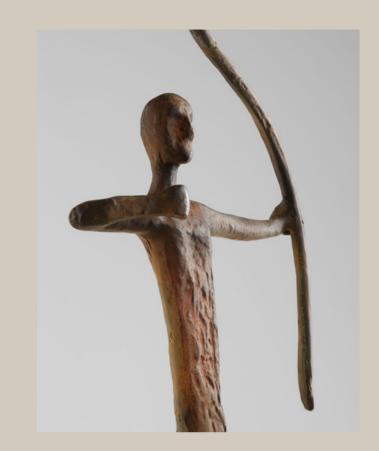

click to download media

The Sprinkbok Chi Wara and Antelope
Chi Wara pay homage to centuries-old
traditions. Precisely crafted from cast
aluminum, these pieces seamlessly
blend rustic charm with global flair. The
unique designs offer a distinct form of
art that celebrates tradition, diversity,
and the eternal beauty of
craftsmanship. #cyandesignhome
#cyandesigntransformed