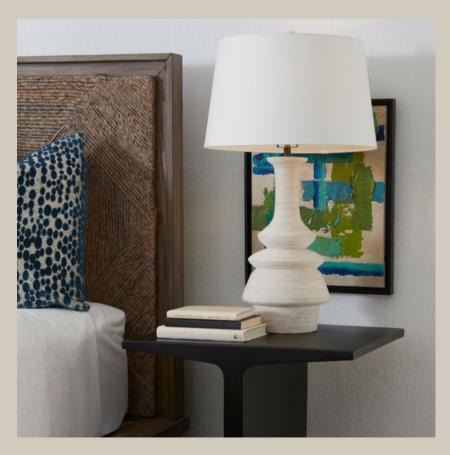

click to download media

Seaside vibes, everlasting charm! Cha

click to download media

Design harmony at its finest! The Milos Ottoman brings nature's touch with hand-woven Bac-Bac around a hardwood frame. Paired with the Barcelona Table Lamp, a vintage-inspired beauty boasting textural appeal, and the Anvil Side Table, a blend of industrial style and minimalist design. This trio is perfectly scaled for a king-size bed or can effortlessly elevate any corner of your space.