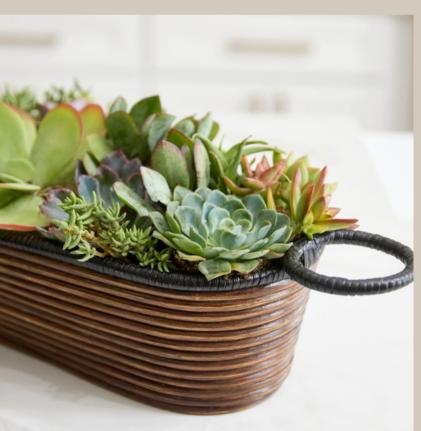

nd displaying your favorite books. #cyandesignhome #cyandesigntransformed









click to download media

The Alta Table and Batten Collection—A perfect duo. The Alta Table enchants, showcasing intricate cerused coffee bean mango wood grain with ample storage space. The Batten Collection perfectly contrasts with its antique brass finish, ribbed texture, and button details. Together, they harmonize to create a stunning blend of natural elegance and industrial chic. \*\*
#cyandesignhome
#cyandesigntransformed









click to download media

Embrace the spirit of nature with the Papeete Collection. Crafted by Filipino artisans, each piece captures the essence of island life, featuring walnutstained rattan coils and nature-inspired design. \* # cyandesignhome #cyandesigntransformed









click to download media

Seaside vibes, everlasting charm! Cha









click to download media

Design harmony at its finest! The Milos Ottoman brings nature's touch with hand-woven Bac-Bac around a hardwood frame. Paired with the Barcelona Table Lamp, a vintage-inspired beauty boasting textural appeal, and the Anvil Side Table, a blend of industrial style and minimalist design. This trio is perfectly scaled for a king-size bed or can effortlessly elevate any corner of your space.









click to download media

Embrace the ageless beauty of the Roma Collection, where hand-hewn Kayampura marble meets antique nickel-finished elegance. Each piece is a unique testament to the enduring appeal of artistry and the innate beauty of natural materials. 
#cyandesignhome #cyandesigntransformed