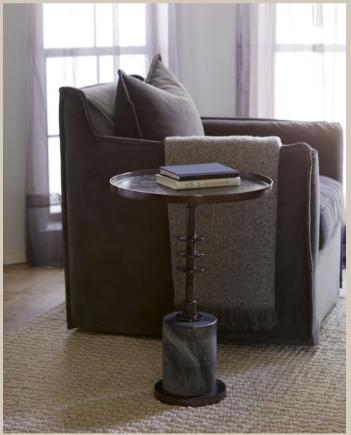

click to download media

Embrace the unique charm of the Jetson table— A rustic cast aluminum top meets a polished marble base, creating a captivating contrast. The rough-cast tray top adds tactile charm, invoking a handcrafted feel. This table is an inviting masterpiece with a heavy Banswara marble base for stability and aesthetic richness.