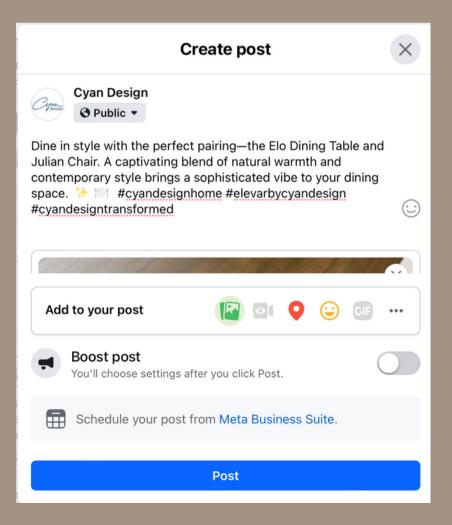

#### STEP 2:

Begin a new post on the social media platform of your choice and upload the photos you downloaded in STEP 2. Paste the copied text. Here, you can adjust the language to fit your needs before you post!