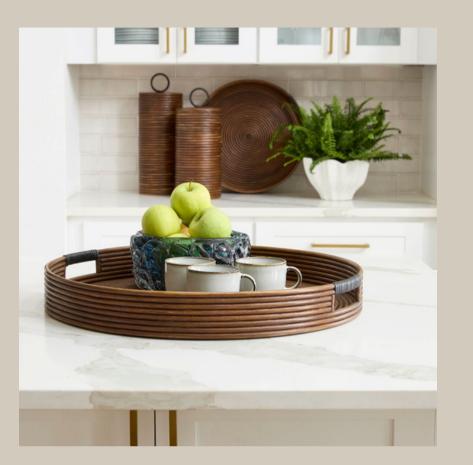

click to download media

Embrace the spirit of nature with the Papeete Collection. Crafted by Filipino artisans, each piece captures the essence of island life, featuring walnutstained rattan coils and nature-inspired design. \* # cyandesignhome #cyandesigntransformed