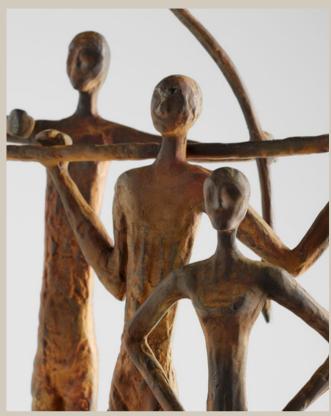

click to download media

click to download media

Explore the rich heritage of the Maasai people with the Maasai sculpture trio.

Crafted with deep respect for tradition, each figure represents the authentic essence of Maasai life, bearing a rustic finish for added authenticity.