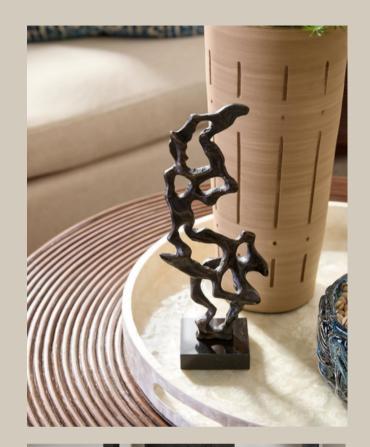

Step into an organic sanctuary where textures blend in perfect harmony. Each piece, meticulously crafted, contributes to a serene ensemble. The details invite you on a tactile journey, allowing the energy to flow and transform the space. \*\* #cyandesignhome #cyandesigntransformed