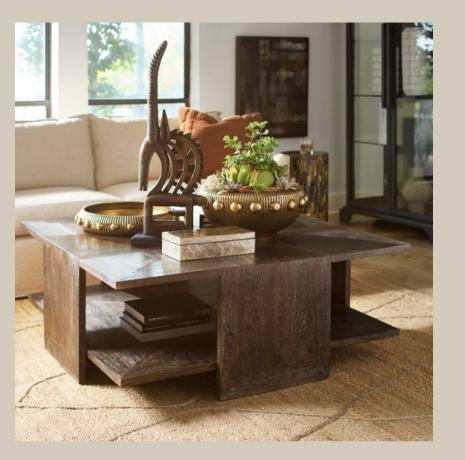

click to download media

The Alta Table and Batten Collection—A perfect duo. The Alta Table enchants, showcasing intricate cerused coffee bean mango wood grain with ample storage space. The Batten Collection perfectly contrasts with its antique brass finish, ribbed texture, and button details. Together, they harmonize to create a stunning blend of natural elegance and industrial chic. \*\*
#cyandesignhome
#cyandesigntransformed