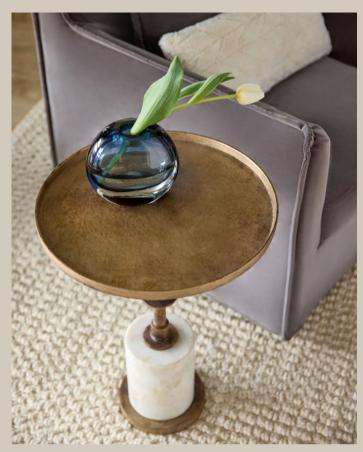

click to download media

Embrace the unique charm of the Jetson table— A rustic cast aluminum top meets a polished marble base, creating a captivating contrast. The rough-cast tray top adds tactile charm, invoking a handcrafted feel. This table is an inviting masterpiece with a heavy Banswara marble base for stability and aesthetic richness.