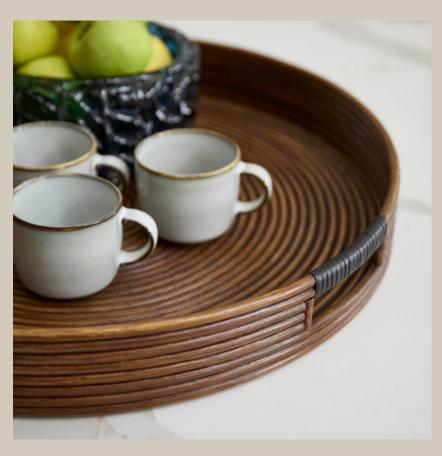

click to download media

Embrace the spirit of nature with the Papeete Collection. Crafted by Filipino artisans, each piece captures the essence of island life, featuring walnutstained rattan coils and nature-inspired design. \* # cyandesignhome #cyandesigntransformed