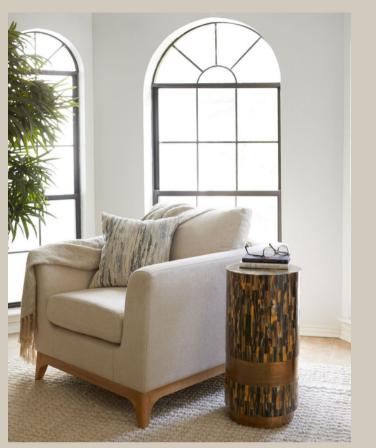

#cyandesignhome

#cyandesigntransformed

click to download media

Capturing Cairo's essence and inspired by the Great Pyramid, the Cairo accent table is a masterpiece of craftsmanship. Assembled with a mosaic of faux horn triangles, each accent table uniquely displays vibrant variations. The sunburst pattern top, complemented by gold-painted accents, pays homage to the city's rich history. \*\* # cyandesignhome # cyandesigntransformed