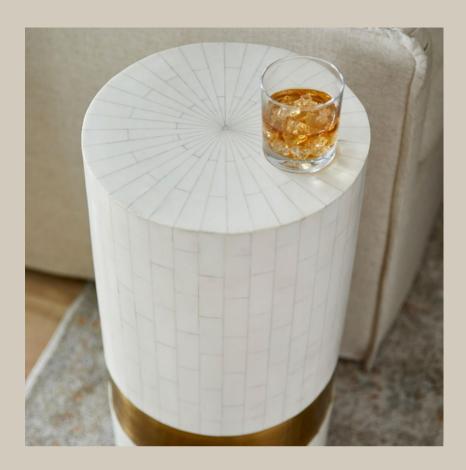

click to download media

The Monoco side table— a masterpiece of unparalleled detail. A captivating sunburst pattern top, meticulously crafted with hand-cut faux bone, exudes lasting elegance. Elevating its allure, the gold-painted accent panel lends a touch of luxury and charm. \*#