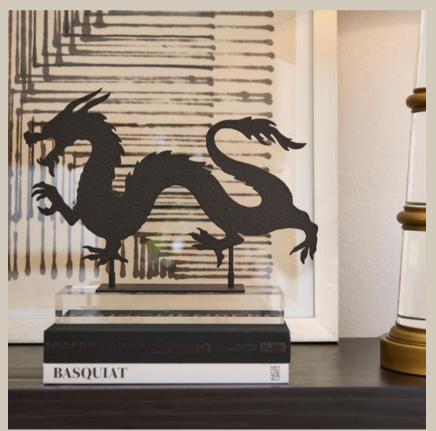

#cyandesignhome
#cyandesigntransformed

Holding stories together— from whimsical shapes adorned with textured cast aluminum to the striking composition of marble panels, @cyandesignhome redefines the art of organizing and displaying your favorite books. #cyandesignhome #cyandesigntransformed