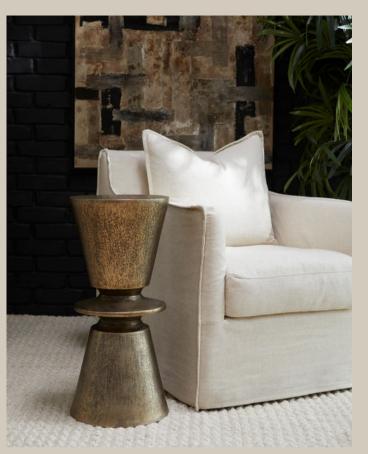

click to download media

Refined charm— Meet the Clepsydra accent tables, adorned in antique brass or blackened nickel finishes with a textured surface reminiscent of coarse burlap. Commanding charm in a perfect size—these tables redefine versatility. \*\* #cyandesignhome #cyandesigntransformed