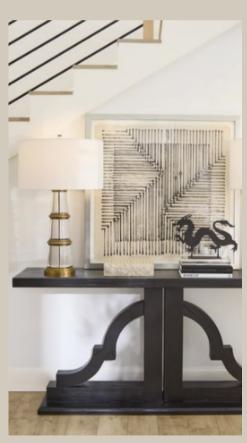

click to download media

The Alta Table and Batten Collection—A perfect duo. The Alta Table enchants, showcasing intricate cerused coffee bean mango wood grain with ample storage space. The Batten Collection perfectly contrasts with its antique brass finish, ribbed texture, and button details. Together, they harmonize to create a stunning blend of natural elegance and industrial chic. \*\*
#cyandesignhome
#cyandesigntransformed