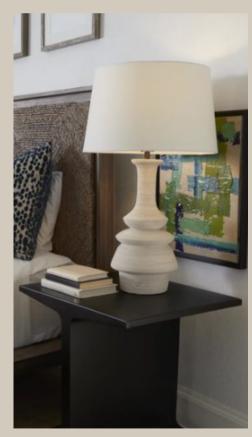

click to download media

Seaside vibes, everlasting charm! Cha

click to download media

Design harmony at its finest! The Milos Ottoman brings nature's touch with hand-woven Bac-Bac around a hardwood frame. Paired with the Barcelona Table Lamp, a vintage-inspired beauty boasting textural appeal, and the Anvil Side Table, a blend of industrial style and minimalist design. This trio is perfectly scaled for a king-size bed or can effortlessly elevate any corner of your space.