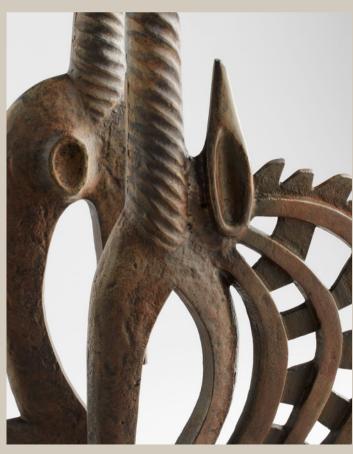

click to download media

The Sprinkbok Chi Wara and Antelope
Chi Wara pay homage to centuries-old
traditions. Precisely crafted from cast
aluminum, these pieces seamlessly
blend rustic charm with global flair. The
unique designs offer a distinct form of
art that celebrates tradition, diversity,
and the eternal beauty of
craftsmanship. #cyandesignhome
#cyandesigntransformed