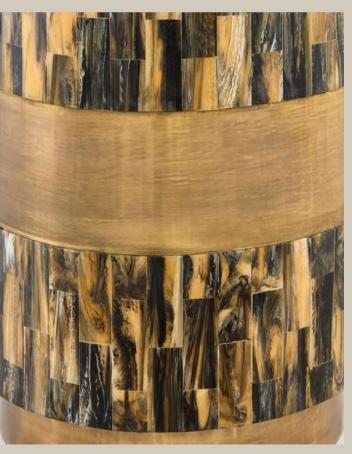

click to download media

The Monoco side table— a masterpiece of unparalleled detail. A captivating sunburst pattern top, meticulously crafted with hand-cut faux bone, exudes lasting elegance. Elevating its allure, the gold-painted accent panel lends a touch of luxury and charm. \*#