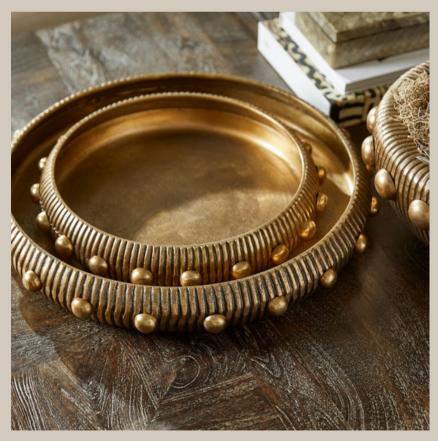

Bring textured elegance to your space with the Baxter Trays—cast aluminum intricately designed with a heavy burlap feel. Soft fabric-like edges and an antique pewter finish add classic charm. From table stunners to wall displays, versatility meets regality. \*#