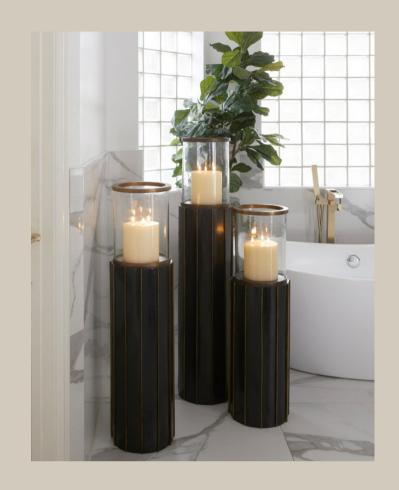

click to download media

Illuminate with the Reed Hurricane
Collection! Crafted from dark brushed
mango wood with solid brass strips,
these pieces make a dramatic
statement. Antique brass detailing and
a rimmed candle platform add
elegance. Perfect for elevating the
ambiance of indoor and covered
outdoor areas. \*\* #cyandesignhome
#cyandesigntransformed