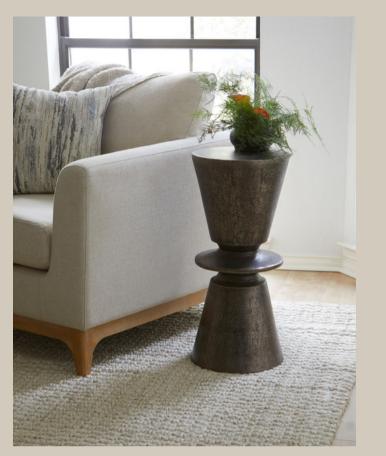

click to download media

Refined charm— Meet the Clepsydra accent tables, adorned in antique brass or blackened nickel finishes with a textured surface reminiscent of coarse burlap. Commanding charm in a perfect size—these tables redefine versatility. \*\* #cyandesignhome #cyandesigntransformed