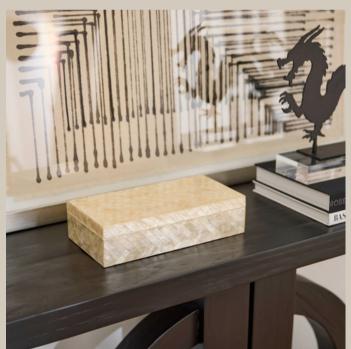

#cyandesignhome

#cyandesigntransformed

click to download media

Captivate eyes with the lasting allure of the Triton Collection. Showcasing the enduring beauty of capiz shell, harvested from Southeast Asian sea mollusks, these delicate shells bring a subtle iridescence to these trays and decorative boxes. Available in a pearl or smoke finish and multiple size options, the Triton Collection invites you to add coastal elegance to your space.