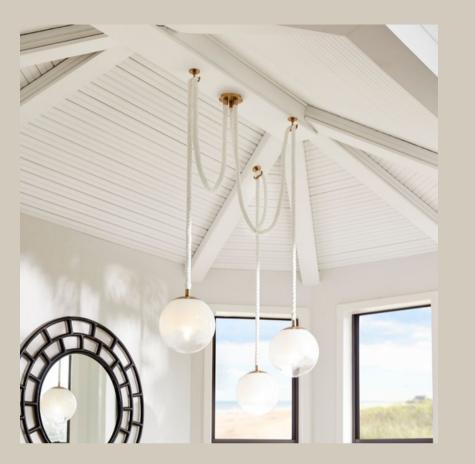

sformed









click to download media

The Alta Table and Batten Collection—A perfect duo. The Alta Table enchants, showcasing intricate cerused coffee bean mango wood grain with ample storage space. The Batten Collection perfectly contrasts with its antique brass finish, ribbed texture, and button details. Together, they harmonize to create a stunning blend of natural elegance and industrial chic. \*\*
#cyandesignhome
#cyandesigntransformed









click to download media

Embrace the spirit of nature with the Papeete Collection. Crafted by Filipino artisans, each piece captures the essence of island life, featuring walnutstained rattan coils and nature-inspired design. \* # cyandesignhome #cyandesigntransformed









click to download media

Seaside vibes, everlasting charm! Cha









click to download media

Design harmony at its finest! The Milos Ottoman brings nature's touch with hand-woven Bac-Bac around a hardwood frame. Paired with the Barcelona Table Lamp, a vintage-inspired beauty boasting textural appeal, and the Anvil Side Table, a blend of industrial style and minimalist design. This trio is perfectly scaled for a king-size bed or can effortlessly elevate any corner of your space.









click to download media

Embrace the ageless beauty of the Roma Collection, where hand-hewn Kayampura marble meets antique nickel-finished elegance. Each piece is a unique testament to the enduring appeal of artistry and the innate beauty of natural materials. 
#cyandesignhome #cyandesigntransformed









click to download media

Illuminate with the Reed Hurrican