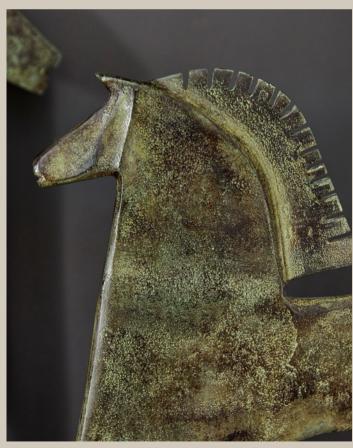

click to download media

The Sprinkbok Chi Wara and Antelope
Chi Wara pay homage to centuries-old
traditions. Precisely crafted from cast
aluminum, these pieces seamlessly
blend rustic charm with global flair. The
unique designs offer a distinct form of
art that celebrates tradition, diversity,
and the eternal beauty of
craftsmanship. #cyandesignhome
#cyandesigntransformed