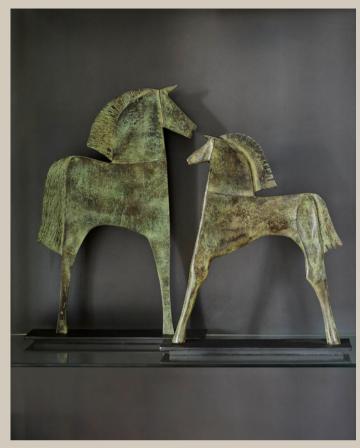

click to download media

The Sprinkbok Chi Wara and Antelope
Chi Wara pay homage to centuries-old
traditions. Precisely crafted from cast
aluminum, these pieces seamlessly
blend rustic charm with global flair. The
unique designs offer a distinct form of
art that celebrates tradition, diversity,
and the eternal beauty of
craftsmanship. #cyandesignhome
#cyandesigntransformed