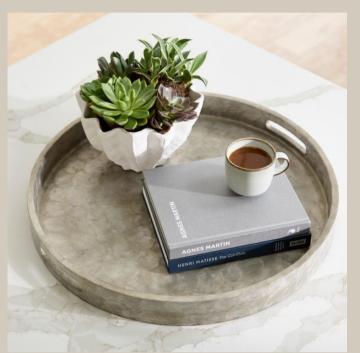

click to download media

Embrace the ageless beauty of the Roma Collection, where hand-hewn Kayampura marble meets antique nickel-finished elegance. Each piece is a unique testament to the enduring appeal of artistry and the innate beauty of natural materials. 
#cyandesignhome #cyandesigntransformed