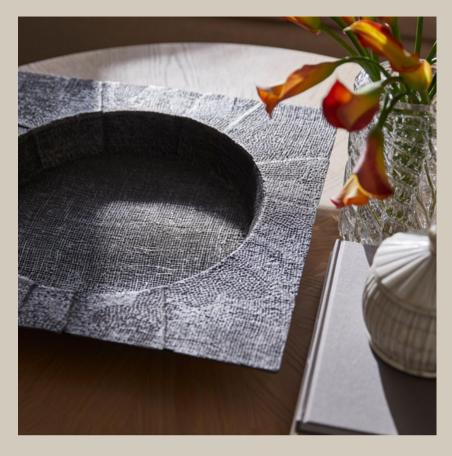

Bring textured elegance to your space with the Baxter Trays—cast aluminum intricately designed with a heavy burlap feel. Soft fabric-like edges and an antique pewter finish add classic charm. From table stunners to wall displays, versatility meets regality. \*#