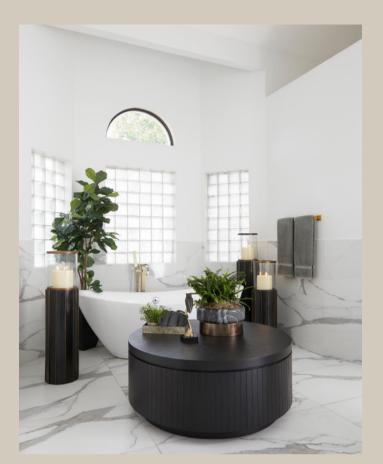

click to download media

An enchanting ensemble unfolds—
Textures meld, kissed by the warmth of brass, creating an ambiance of grandeur. A symphony of neutrals commands the space, delicately blending classic allure. Has a symphone #cyandesignhome
#cyandesigntransformed