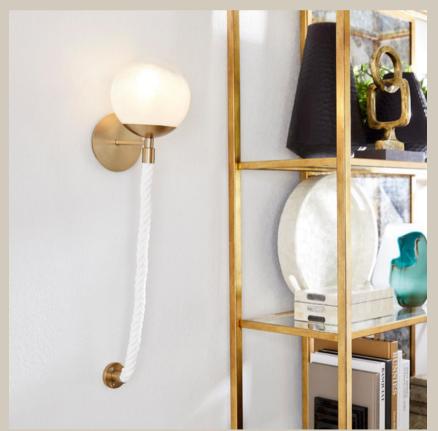

med









click to download media

The Alta Table and Batten Collection—A perfect duo. The Alta Table enchants, showcasing intricate cerused coffee bean mango wood grain with ample storage space. The Batten Collection perfectly contrasts with its antique brass finish, ribbed texture, and button details. Together, they harmonize to create a stunning blend of natural elegance and industrial chic. \*\*
#cyandesignhome
#cyandesigntransformed









click to download media

Embrace the spirit of nature with the Papeete Collection. Crafted by Filipino artisans, each piece captures the essence of island life, featuring walnutstained rattan coils and nature-inspired design. \* # cyandesignhome #cyandesigntransformed









click to download media

Seaside vibes, everlasting charm! Cha









click to download media

Design harmony at its finest! The Milos Ottoman brings nature's touch with hand-woven Bac-Bac around a hardwood frame. Paired with the Barcelona Table Lamp, a vintage-inspired beauty boasting textural appeal, and the Anvil Side Table, a blend of industrial style and minimalist design. This trio is perfectly scaled for a king-size bed or can effortlessly elevate any corner of your space.









click to download media

Embrace the ageless beauty of the Roma Collection, where hand-hewn Kayampura marble meets antique nickel-finished elegance. Each piece is a unique testament to the enduring appeal of artistry and the innate beauty of natural materials. 
#cyandesignhome #cyandesigntransformed









click to download media

Illuminate with the Reed Hurricane
Co