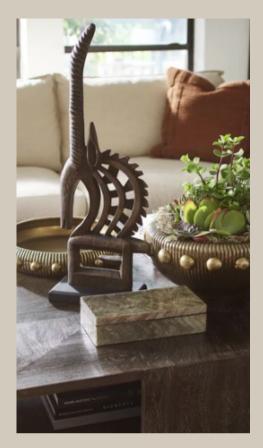

click to download media

The Sprinkbok Chi Wara and Antelope
Chi Wara pay homage to centuries-old
traditions. Precisely crafted from cast
aluminum, these pieces seamlessly
blend rustic charm with global flair. The
unique designs offer a distinct form of
art that celebrates tradition, diversity,
and the eternal beauty of
craftsmanship. #cyandesignhome
#cyandesigntransformed