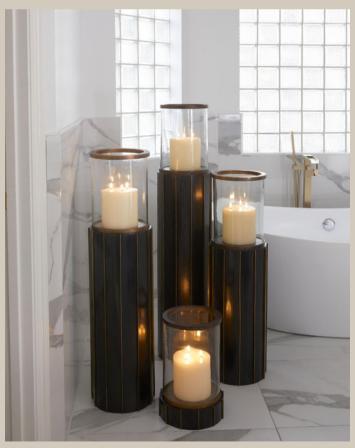

click to download media

Illuminate with the Reed Hurricane
Collection! Crafted from dark brushed
mango wood with solid brass strips,
these pieces make a dramatic
statement. Antique brass detailing and
a rimmed candle platform add
elegance. Perfect for elevating the
ambiance of indoor and covered
outdoor areas. \*\* #cyandesignhome
#cyandesigntransformed