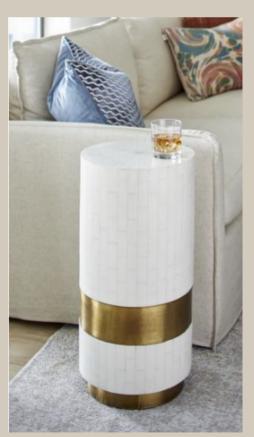

click to download media

The Monoco side table— a masterpiece of unparalleled detail. A captivating sunburst pattern top, meticulously crafted with hand-cut faux bone, exudes lasting elegance. Elevating its allure, the gold-painted accent panel lends a touch of luxury and charm. \*#