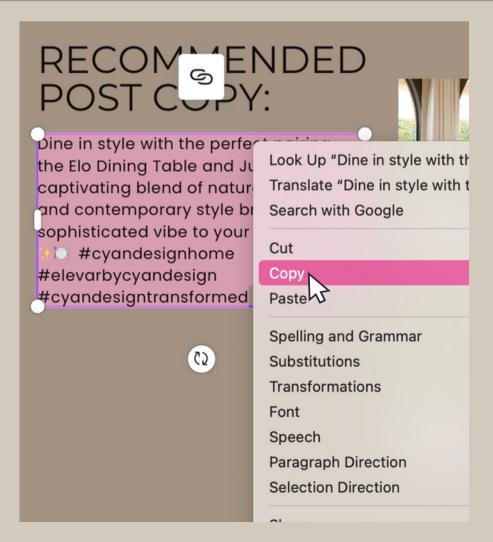

#### STEP 3:

Return to the PDF document and copy the recommended post verbiage.