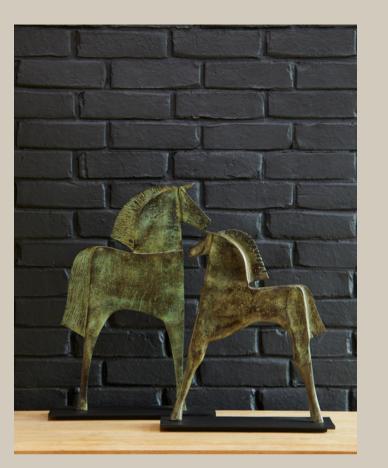

click to download media

The Sprinkbok Chi Wara and Antelope
Chi Wara pay homage to centuries-old
traditions. Precisely crafted from cast
aluminum, these pieces seamlessly
blend rustic charm with global flair. The
unique designs offer a distinct form of
art that celebrates tradition, diversity,
and the eternal beauty of
craftsmanship. #cyandesignhome
#cyandesigntransformed