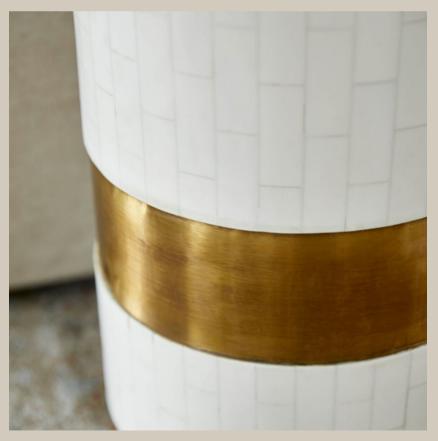

click to download media

The Monoco side table— a masterpiece of unparalleled detail. A captivating sunburst pattern top, meticulously crafted with hand-cut faux bone, exudes lasting elegance. Elevating its allure, the gold-painted accent panel lends a touch of luxury and charm. \*#