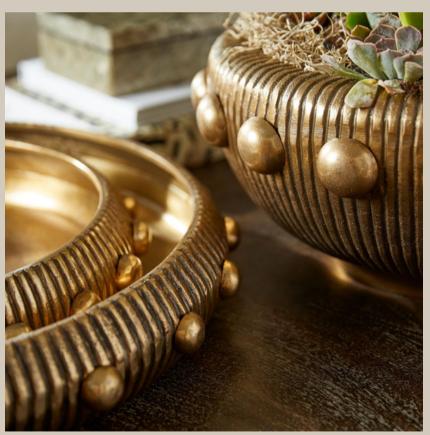

click to download media

The Alta Table and Batten Collection—A perfect duo. The Alta Table enchants, showcasing intricate cerused coffee bean mango wood grain with ample storage space. The Batten Collection perfectly contrasts with its antique brass finish, ribbed texture, and button details. Together, they harmonize to create a stunning blend of natural elegance and industrial chic. \*\*
#cyandesignhome
#cyandesigntransformed