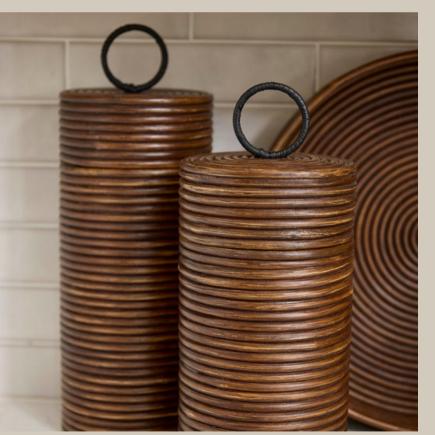

click to download media

Embrace the spirit of nature with the Papeete Collection. Crafted by Filipino artisans, each piece captures the essence of island life, featuring walnutstained rattan coils and nature-inspired design. \* # cyandesignhome #cyandesigntransformed