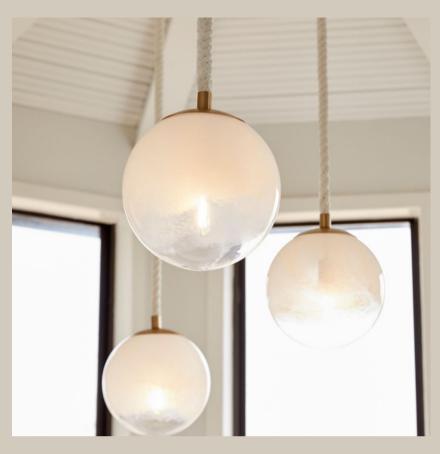

ormed









click to download media

The Alta Table and Batten Collection—A perfect duo. The Alta Table enchants, showcasing intricate cerused coffee bean mango wood grain with ample storage space. The Batten Collection perfectly contrasts with its antique brass finish, ribbed texture, and button details. Together, they harmonize to create a stunning blend of natural elegance and industrial chic. \*\*
#cyandesignhome
#cyandesigntransformed









click to download media

Embrace the spirit of nature with the Papeete Collection. Crafted by Filipino artisans, each piece captures the essence of island life, featuring walnutstained rattan coils and nature-inspired design. \* # cyandesignhome #cyandesigntransformed









click to download media

Seaside vibes, everlasting charm! Cha









click to download media

Design harmony at its finest! The Milos Ottoman brings nature's touch with hand-woven Bac-Bac around a hardwood frame. Paired with the Barcelona Table Lamp, a vintage-inspired beauty boasting textural appeal, and the Anvil Side Table, a blend of industrial style and minimalist design. This trio is perfectly scaled for a king-size bed or can effortlessly elevate any corner of your space.









click to download media

Embrace the ageless beauty of the Roma Collection, where hand-hewn Kayampura marble meets antique nickel-finished elegance. Each piece is a unique testament to the enduring appeal of artistry and the innate beauty of natural materials. 
#cyandesignhome #cyandesigntransformed









click to download media

Illuminate with the Reed Hurricane