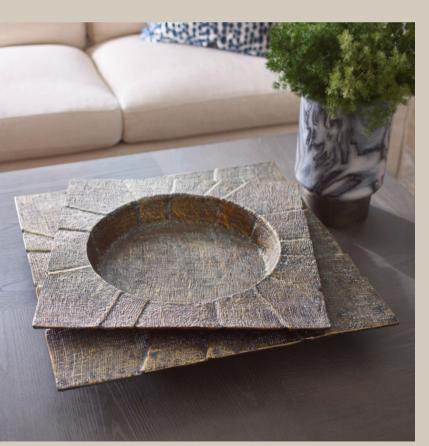

Bring textured elegance to your space with the Baxter Trays—cast aluminum intricately designed with a heavy burlap feel. Soft fabric-like edges and an antique pewter finish add classic charm. From table stunners to wall displays, versatility meets regality. \*#