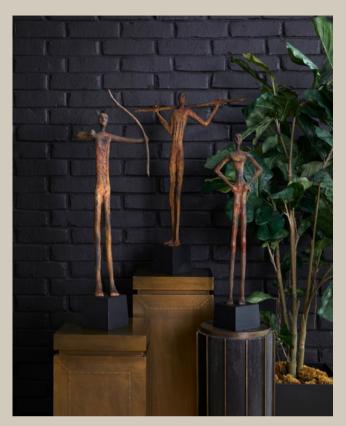

click to download media

click to download media

Explore the rich heritage of the Maasai people with the Maasai sculpture trio.

Crafted with deep respect for tradition, each figure represents the authentic essence of Maasai life, bearing a rustic finish for added authenticity.