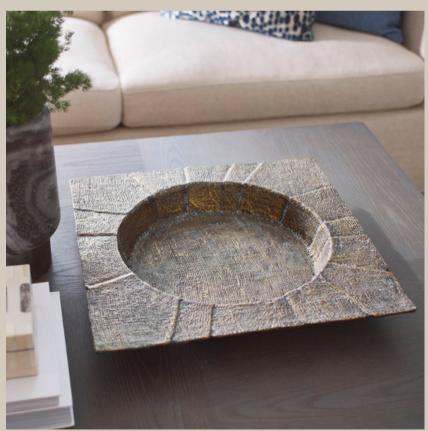

Bring textured elegance to your space with the Baxter Trays—cast aluminum intricately designed with a heavy burlap feel. Soft fabric-like edges and an antique pewter finish add classic charm. From table stunners to wall displays, versatility meets regality. \*#