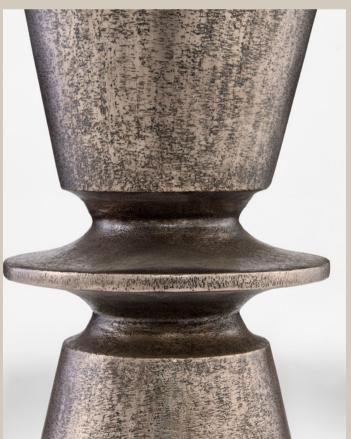

click to download media

Refined charm— Meet the Clepsydra accent tables, adorned in antique brass or blackened nickel finishes with a textured surface reminiscent of coarse burlap. Commanding charm in a perfect size—these tables redefine versatility. \*\* #cyandesignhome #cyandesigntransformed