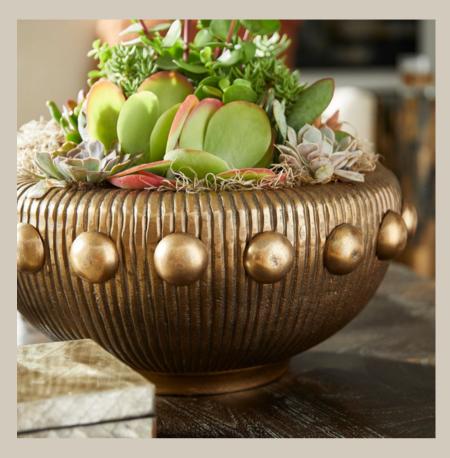

click to download media

The Alta Table and Batten Collection—A perfect duo. The Alta Table enchants, showcasing intricate cerused coffee bean mango wood grain with ample storage space. The Batten Collection perfectly contrasts with its antique brass finish, ribbed texture, and button details. Together, they harmonize to create a stunning blend of natural elegance and industrial chic. \*\*
#cyandesignhome
#cyandesigntransformed