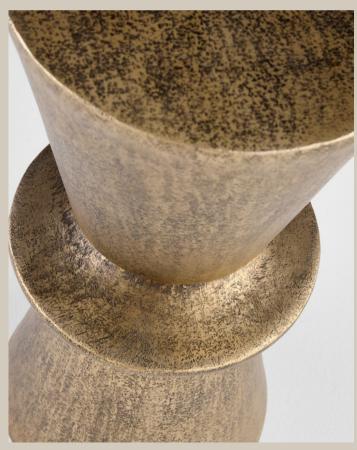

click to download media

Refined charm— Meet the Clepsydra accent tables, adorned in antique brass or blackened nickel finishes with a textured surface reminiscent of coarse burlap. Commanding charm in a perfect size—these tables redefine versatility. \*\* #cyandesignhome #cyandesigntransformed