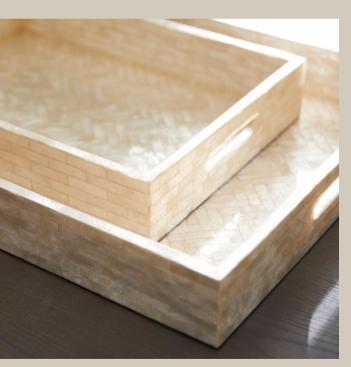

#cyandesignhome

#cyandesigntransformed

click to download media

Captivate eyes with the lasting allure of the Triton Collection. Showcasing the enduring beauty of capiz shell, harvested from Southeast Asian sea mollusks, these delicate shells bring a subtle iridescence to these trays and decorative boxes. Available in a pearl or smoke finish and multiple size options, the Triton Collection invites you to add coastal elegance to your space.