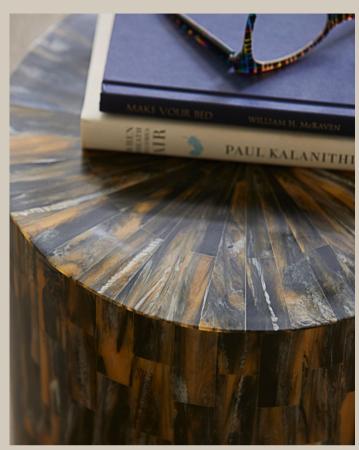

click to download media

The Monoco side table— a masterpiece of unparalleled detail. A captivating sunburst pattern top, meticulously crafted with hand-cut faux bone, exudes lasting elegance. Elevating its allure, the gold-painted accent panel lends a touch of luxury and charm. \*#