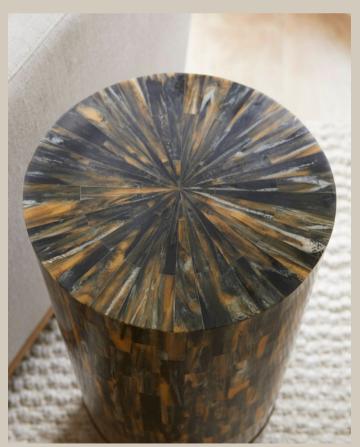

click to download media

The Monoco side table— a masterpiece of unparalleled detail. A captivating sunburst pattern top, meticulously crafted with hand-cut faux bone, exudes lasting elegance. Elevating its allure, the gold-painted accent panel lends a touch of luxury and charm. \*#