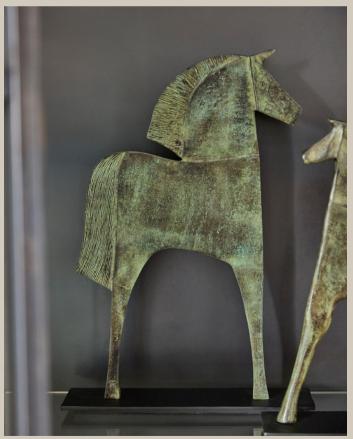

click to download media

The Sprinkbok Chi Wara and Antelope
Chi Wara pay homage to centuries-old
traditions. Precisely crafted from cast
aluminum, these pieces seamlessly
blend rustic charm with global flair. The
unique designs offer a distinct form of
art that celebrates tradition, diversity,
and the eternal beauty of
craftsmanship. #cyandesignhome
#cyandesigntransformed