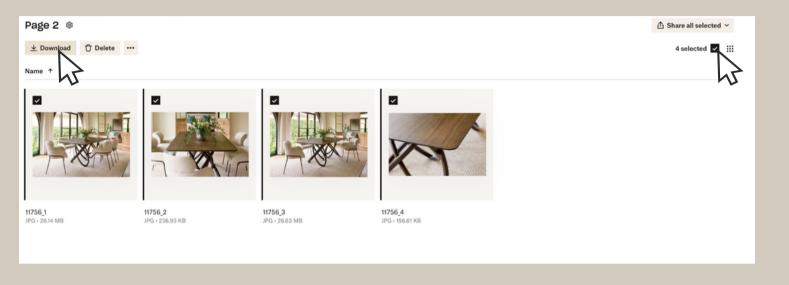

#### STEP 2:

Once directed to the Dropbox file, select all desired images, then click "download".