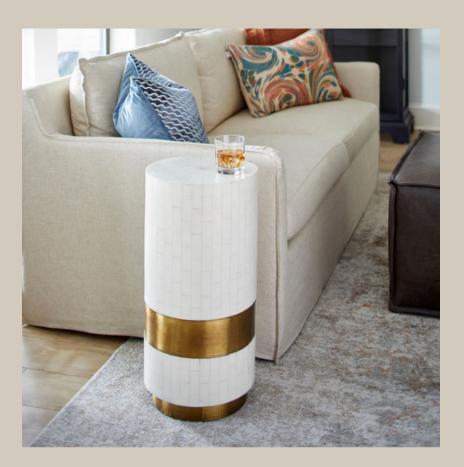

click to download media

The Monoco side table— a masterpiece of unparalleled detail. A captivating sunburst pattern top, meticulously crafted with hand-cut faux bone, exudes lasting elegance. Elevating its allure, the gold-painted accent panel lends a touch of luxury and charm. \*#