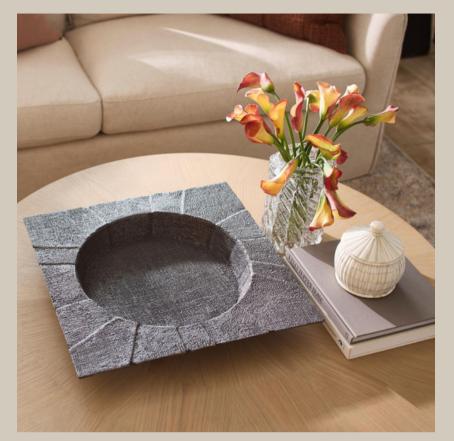

Bring textured elegance to your space with the Baxter Trays—cast aluminum intricately designed with a heavy burlap feel. Soft fabric-like edges and an antique pewter finish add classic charm. From table stunners to wall displays, versatility meets regality. \*#