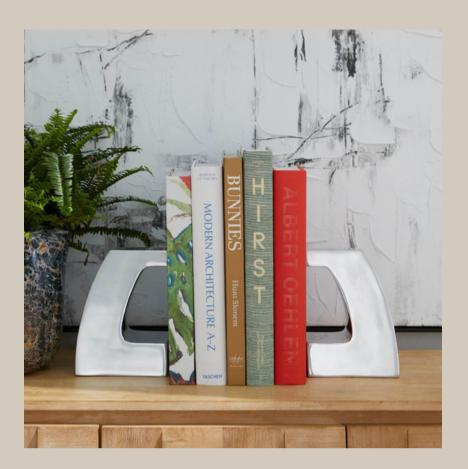

#cyandesignhome
#cyandesigntransformed

Holding stories together— from whimsical shapes adorned with textured cast aluminum to the striking composition of marble panels, @cyandesignhome redefines the art of organizing and displaying your favorite books. #cyandesignhome #cyandesigntransformed