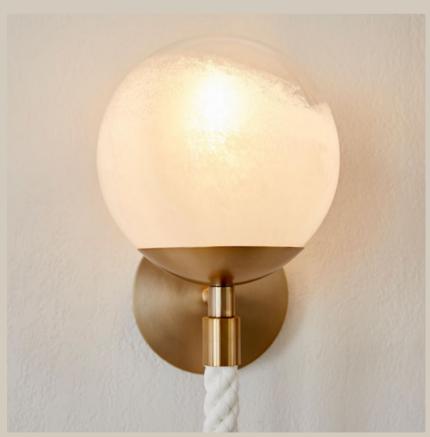

click to download media

An enchanting ensemble unfolds—
Textures meld, kissed by the warmth of brass, creating an ambiance of grandeur. A symphony of neutrals commands the space, delicately blending classic allure. Has a symphone #cyandesignhome
#cyandesigntransformed