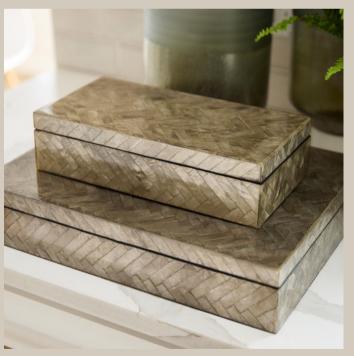

#cyandesignhome

#cyandesigntransformed

click to download media

Captivate eyes with the lasting allure of the Triton Collection. Showcasing the enduring beauty of capiz shell, harvested from Southeast Asian sea mollusks, these delicate shells bring a subtle iridescence to these trays and decorative boxes. Available in a pearl or smoke finish and multiple size options, the Triton Collection invites you to add coastal elegance to your space.