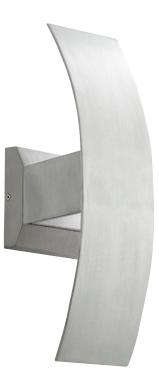

# **Curvo series**

## 9721-16

Brushed Aluminum Contemporary LED Outdoor Wall Light

#### Dimensions

- 15.50 H x 4.75 W x 5.63" Ext
- 7.75" To top of fixture x 7.75" To bottom of fixture
- Weight: 4
- Black plate: 4.75" H x 4.75" W x 1.25" Depth

#### **Finish & Materials**

- Brushed Aluminum
- Glass

### Lamping/Electrical

- Wet Listed
- 2 light
- 8 watts
- Array Base

201 Railhead Road, Fort Worth, TX 76106 - Tel. (817) 626-5483 - www.QuorumInternational.com

Please be advised that all information shown here is subject to verification by Quorum. In the event of a discrepancy, we reserve the right to make any corrections necessary.