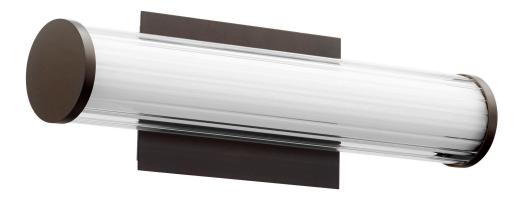

## 912-18-86

1 Light Array Modern and Contemporary Oiled Bronze Vanity

## Dimensions

- 5.25" H x 17.75" W x 4.00" Ext
- 2.625" to top of fixture x 2.625" to bottom of fixture
- Weight: 6
- Black plate: 4.5 H x 8.625 W x 0.5 Depth

**Finish & Materials** 

Oiled Bronze

## Lamping/Electrical

- Damp Listed
- 1 light
- 13 watts
- Array Base

201 Railhead Road, Fort Worth, TX 76106 - Tel. (817) 626-5483 - www.QuorumInternational.com

Please be advised that all information shown here is subject to verification by Quorum. In the event of a discrepancy, we reserve the right to make any corrections necessary.