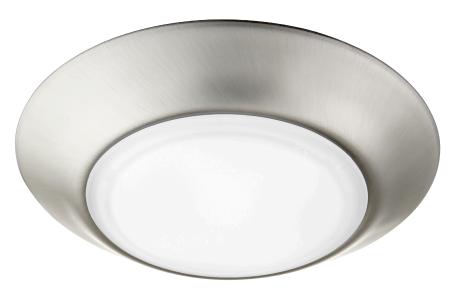

## 905-6-65

6 Inch Ceiling Mount Satin Nickel

| Project:     | _ |
|--------------|---|
| ocation:     | _ |
| ixture Type: |   |
| Catalog #:   | _ |

| DETAILS            |                   |
|--------------------|-------------------|
| FINISH:            | Satin Nickel      |
| MATERIALS:         | Metal and Plastic |
| DIFFUSER MATERIAL: | Acrylic           |
| LOCATION:          | Wet Listed        |

| DIMENSIONS |       |
|------------|-------|
| HEIGHT:    | 1.00" |
| WIDTH:     | 6.00" |
|            |       |

| LIGHT SOURCE      |                 |
|-------------------|-----------------|
| NUMBER OF LIGHTS: | 1 Light         |
| SOCKET BASE:      | Array Base Lamp |
| WATTAGE:          | 10 Watt         |

| MOUNTING           |                     |
|--------------------|---------------------|
| MOUNTING LOCATION: | Ceiling Mounted     |
| CANOPY:            | H 1.00" x Dia 6.00" |

| SHIPPING | Parcel |
|----------|--------|
| HEIGHT:  | 7.75"  |
| LENGTH:  | 20.50" |
| WIDTH:   | 14.00" |
| WEIGHT:  | 0.6lbs |