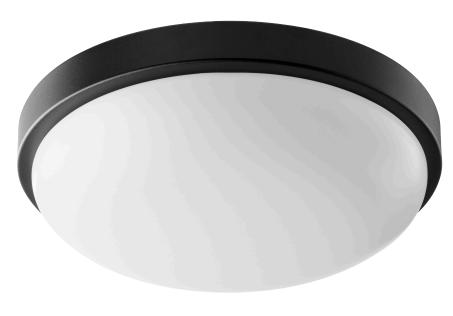

## 902-11-69

11 Inch Ceiling Mount Black

| Project:     |    |
|--------------|----|
| Location: _  |    |
| Fixture Type | e: |
| Catalog #: _ |    |

| DETAILS    |                   |
|------------|-------------------|
| FINISH:    | Black             |
| MATERIALS: | Plastic and Steel |
| LOCATION:  | Damp Listed       |
|            |                   |